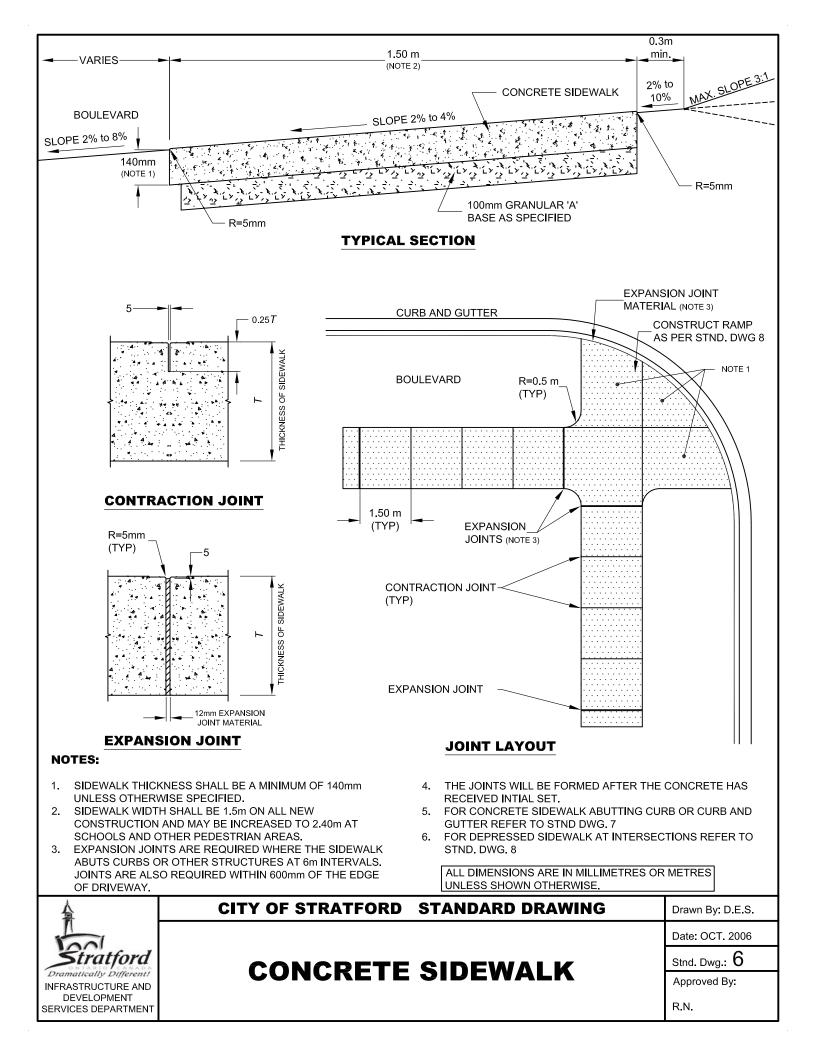

| ta Recorded by<br>Owne<br>Consultan | r                  |                    |                       |                |                      |                      |                     |                 |                         |                            | t Pool Volume<br>t Pool Volume  |                                                     | m3<br>m3 |                       |
|-------------------------------------|--------------------|--------------------|-----------------------|----------------|----------------------|----------------------|---------------------|-----------------|-------------------------|----------------------------|---------------------------------|-----------------------------------------------------|----------|-