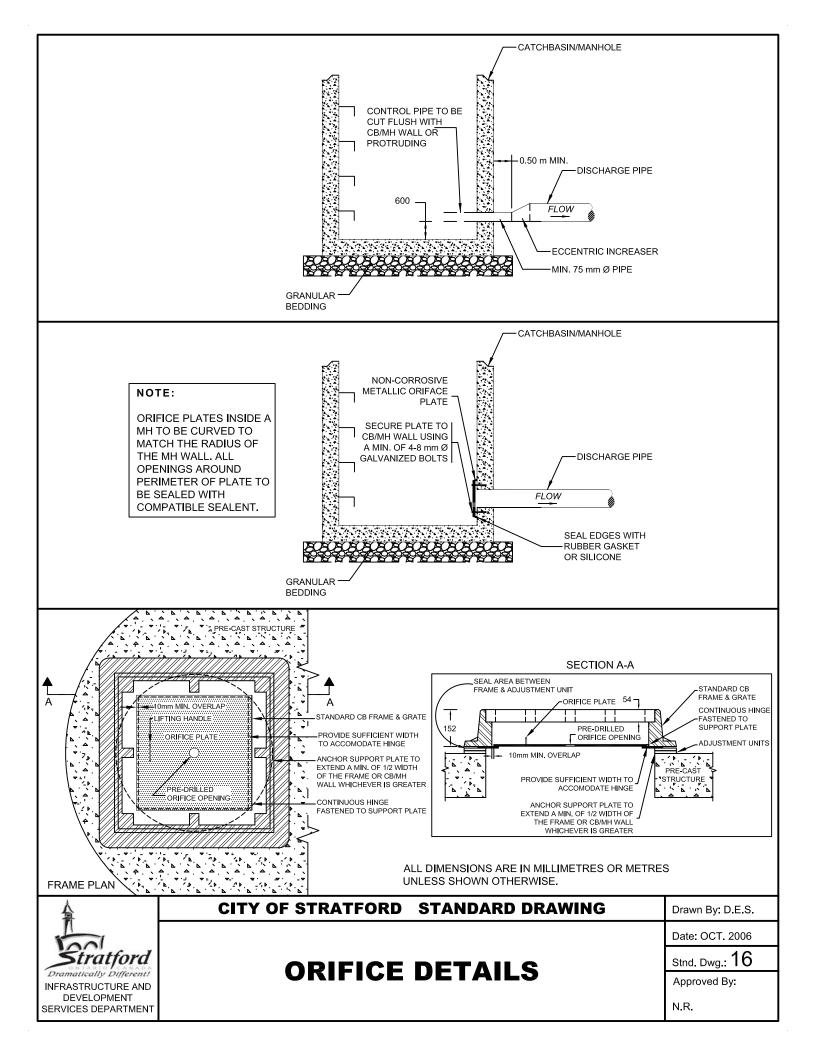

| ta Recorded by<br>Owne<br>Consultan | r                  |                    |                       |                |                      |                      |                     |                 |                         |                            | t Pool Volume<br>t Pool Volume  |                                                     | m3<br>m3 |                       |
|-------------------------------------|--------------------|--------------------|-----------------------|----------------|----------------------|----------------------|---------------------|-----------------|-------------------------|----------------------------|---------------------------------|-----------------------------------------------------|----------|---------------------