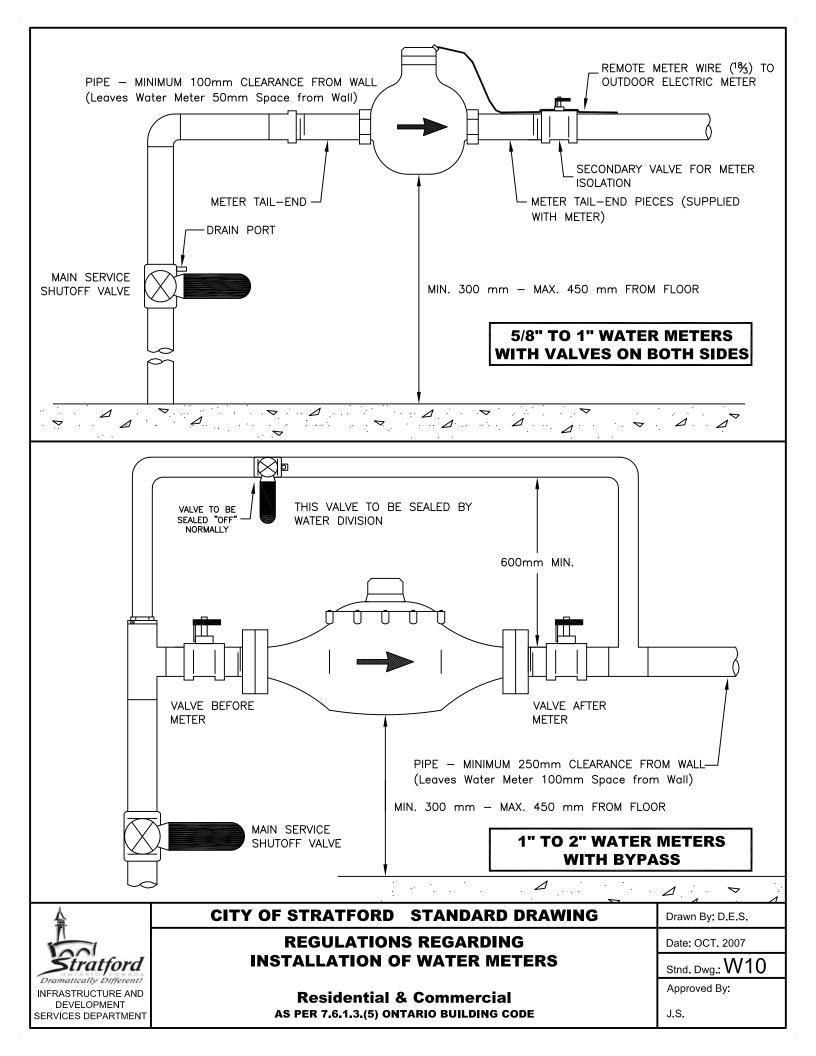

SERVICES                                                           | AREA SIGN                          | Approved By:                                                                                                                                                                                                     |
| DEPARTMENT                                                                                           |                                    | N.R.                                                                                                                                                                                                             |





| IN INACINOCIONE AND |
|---------------------|
| DEVELOPMENT         |
| SERVICES DEPARTMENT |

## J.S.