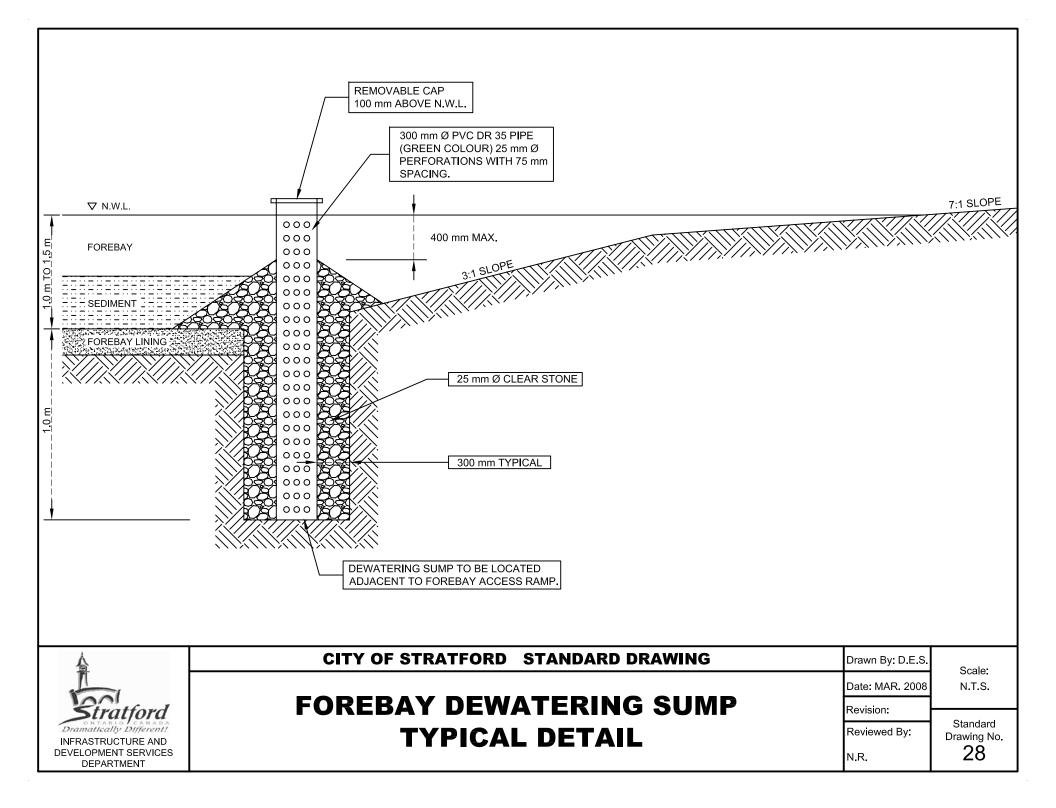

## S.W.M. FACILITY INSPECTION SHEET

Stratford Dramatically Differenti

INFRASTRUCTURE AND DEVELOPMENT SERVICES DEPARTMENT

| Date: MAR. 2008       |  |
|-----------------------|--|
| Stnd. Dwg.: <b>30</b> |  |
| Approved By:          |  |
| N.R.                  |  |