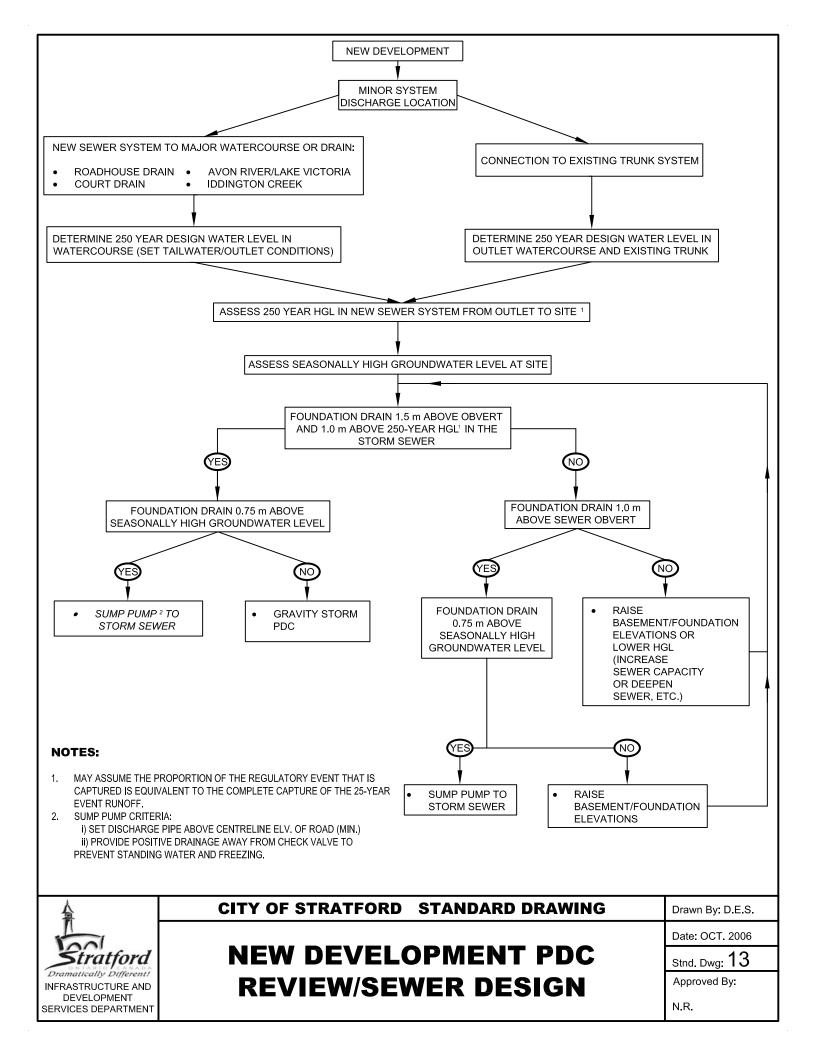

| ta Recorded by<br>Owne<br>Consultan | r                  |                    |                       |                |                      |                      |                     |                 |                         |                            | t Pool Volume<br>t Pool Volume  |                                                     | m3<br>m3 |                       |
|-------------------------------------|--------------------|--------------------|-----------------------|----------------|----------------------|----------------------|---------------------|-----------------|-------------------------|----------------------------|---------------------------------|-----------------------------------------------------|----------|---------------