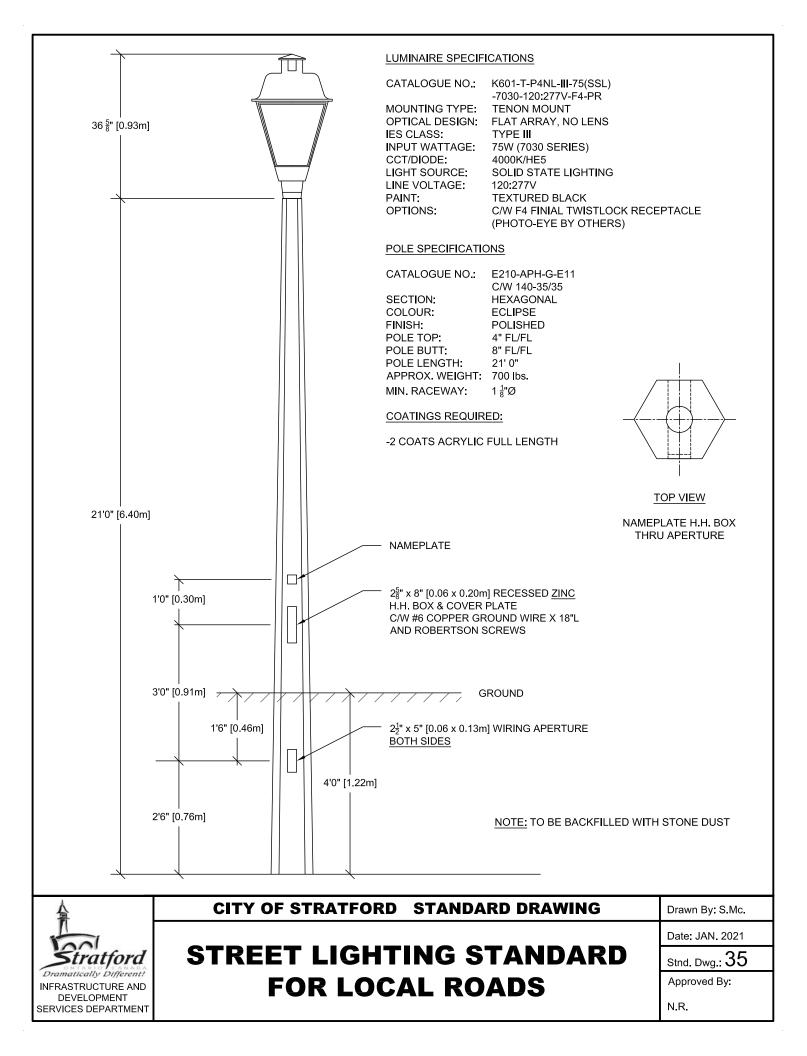

|                                                     |          |                       |

## S.W.M. FACILITY INSPECTION SHEET

Stratford Dramatically Differenti

INFRASTRUCTURE AND DEVELOPMENT SERVICES DEPARTMENT

| Date: MAR. 2008       |  |
|-----------------------|--|
| Stnd. Dwg.: <b>30</b> |  |
| Approved By:          |  |
| N.R.                  |  |





## NOTES:

- MINIMUM EASEMENT WIDTH MEASURED FROM C/L OF SEWER PIPE EG: 675 mm Ø SEWER WITH INVERT 3.9 m BELOW FINISHED SURFACE ELEVATION - WIDTH OF EASEMENT REQUIRED = 3.6 m EACH SIDE OR A TOTAL WIDTH OF 7.2 m.
- 2. THROUGH FIELDS, OPENSPACE, ETC., 9.1 m min. 3.0 m ON ONE SIDE OF SEWER C/L AND 6.1 m ON THE OTHER, OR AT LEAST 3.0 m WIDER THAN THE MINIMUM WIDTH OBTAINED FROM THIS CHART. AS REQUIRED BY THE CITY ENGINEER.











| * * *                                                                                      | SIDEWALK -                                                                                                                                                                                                                                                           | · · · · · · · · · · · · · · · · · · · |
|--------------------------------------------------------------------------------------------|----------------------------------------------------------------------------------------------------------------------------------------------------------------------------------------------------------------------------------------------------------------------|---------------------------------------|