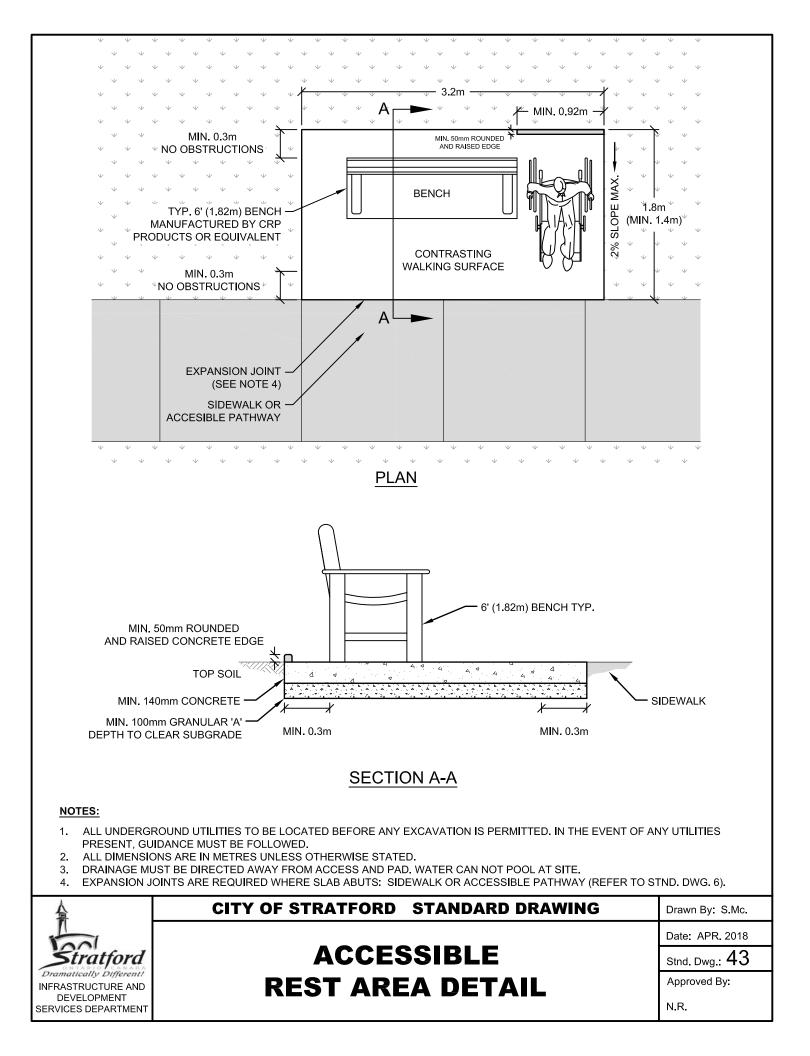

| Approved By:                          |
| S DEPARTMENT                                                                               |                                                                                                                                                                                                                                                                      | N.R.                                  |







**EXISTING STREETS** 

## STANDARD TRENCH BACKFILL DETAILS FOR

ratfora

Dramatically Different!

INFRASTRUCTURE AND

DEVELOPMENT SERVICES

DEPARTMENT

Date: NOV. 2014Scale:Date: NOV. 2014N.T.S.Revision:Standard<br/>Drawing No.N.R.40







|                                                                                                      | 1800                               |                                                                                                                                                                                                                  |
|------------------------------------------------------------------------------------------------------|------------------------------------|------------------------------------------------------------------------------------------------------------------------------------------------------------------------------------------------------------------|
|