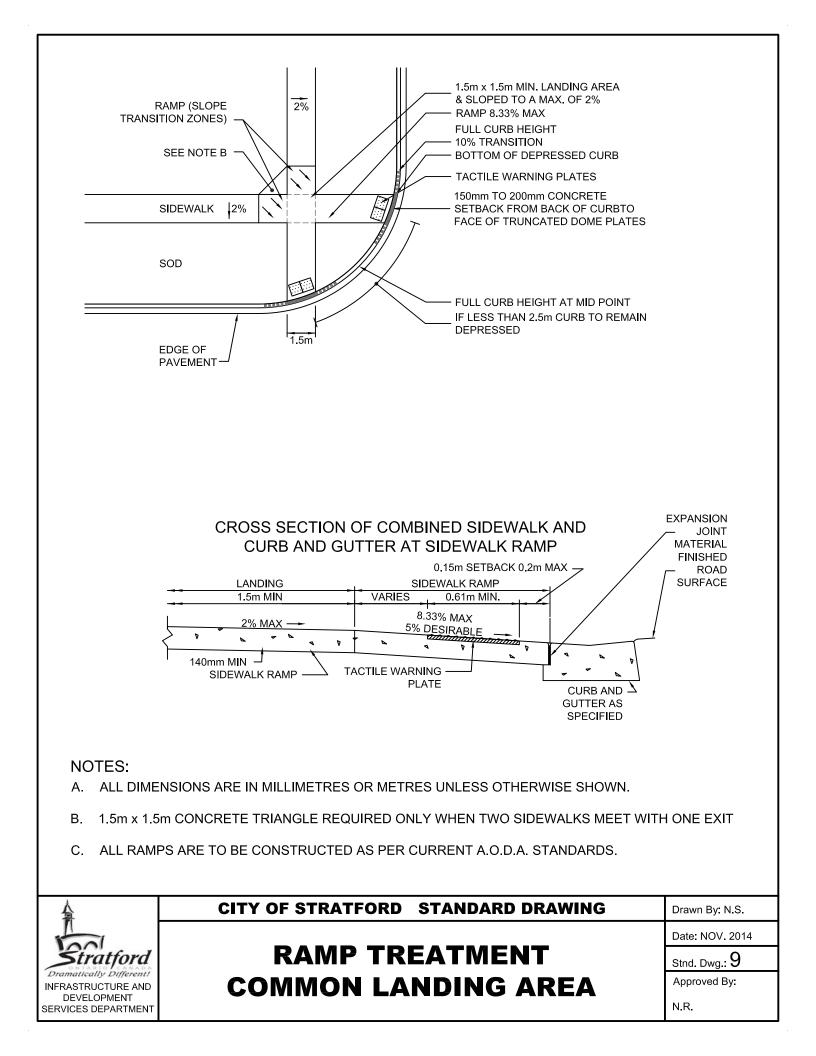

| ta Recorded by<br>Owne<br>Consultan | r                  |                    |                       |                |                      |                      |                     |                 |                         |                            | t Pool Volume<br>t Pool Volume  |                                                     | m3<br>m3 |                       |
|-------------------------------------|--------------------|--------------------|-----------------------|----------------|----------------------|----------------------|---------------------|-----------------|-------------------------|----------------------------|---------------------------------|-----------------------------------------------------|----------|-------