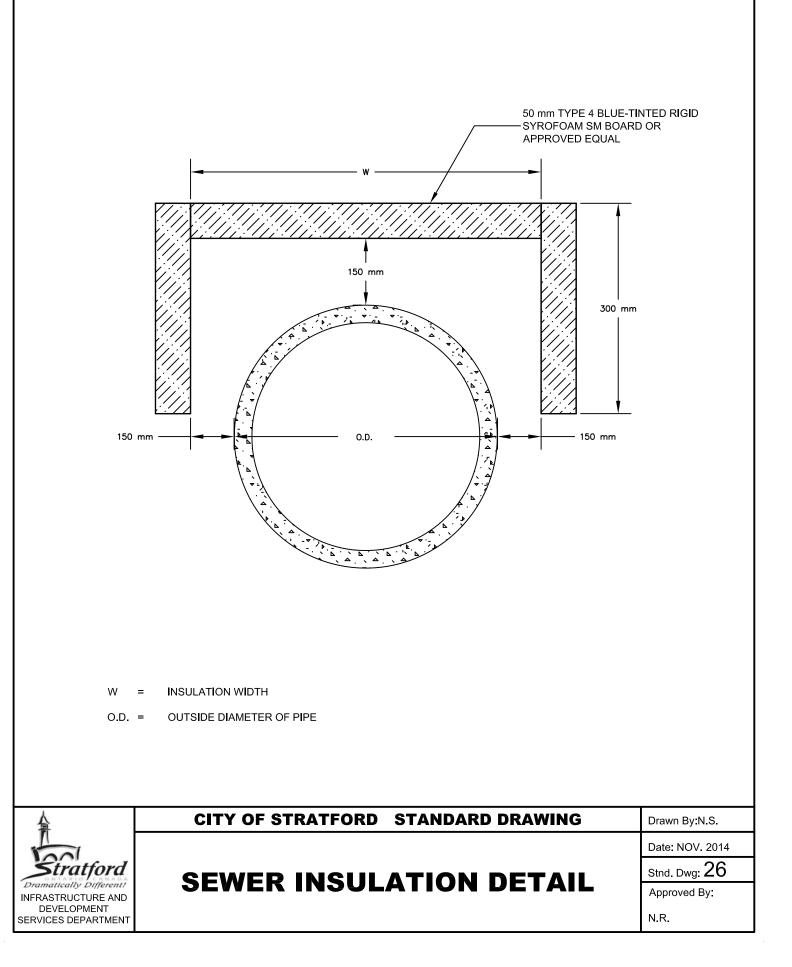

| ta Recorded by<br>Owne<br>Consultan | r                  |                    |                       |                |                      |                      |                     |                 |                         |                            | t Pool Volume<br>t Pool Volume  |                                                     | m3<br>m3 |                       |
|-------------------------------------|--------------------|--------------------|-----------------------|----------------|----------------------|----------------------|---------------------|-----------------|-------------------------|----------------------------|---------------------------------|-----------------------------------------------------|----------|-----------------------|
| Location