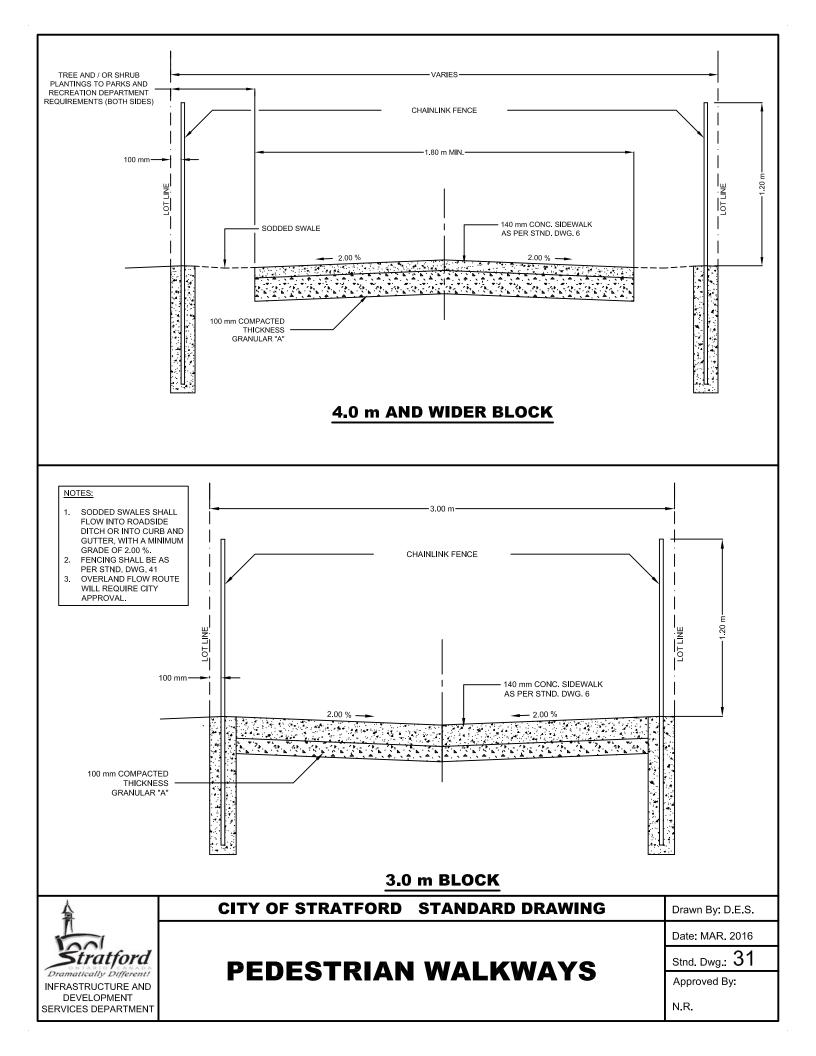

|                                 |                                                     |          |                       |
| Year 4                              | Main Cell          |                    |                       |                |                      |                      |                     |                 |                         |                            |                                 |                                                     |          |                       |

## S.W.M. FACILITY INSPECTION SHEET

Stratford Dramatically Differenti

INFRASTRUCTURE AND DEVELOPMENT SERVICES DEPARTMENT

| Date: MAR. 2008       |  |
|-----------------------|--|
| Stnd. Dwg.: <b>30</b> |  |
| Approved By:          |  |
| N.R.                  |  |





## NOTES:

- MINIMUM EASEMENT WIDTH MEASURED FROM C/L OF SEWER PIPE EG: 675 mm Ø SEWER WITH INVERT 3.9 m BELOW FINISHED SURFACE ELEVATION - WIDTH OF EASEMENT REQUIRED = 3.6 m EACH SIDE OR A TOTAL WIDTH OF 7.2 m.
- 2. THROUGH FIELDS, OPENSPACE, ETC., 9.1 m min. 3.0 m ON ONE SIDE OF SEWER C/L AND 6.1 m ON THE OTHER, OR AT LEAST 3.0 m WIDER THAN THE MINIMUM WIDTH OBTAINED FROM THIS CHART. AS REQUIRED BY THE CITY ENGINEER.











| * * *                                                                                      | SIDEWALK -                                                                                                                                                                                                                                                           | · ·