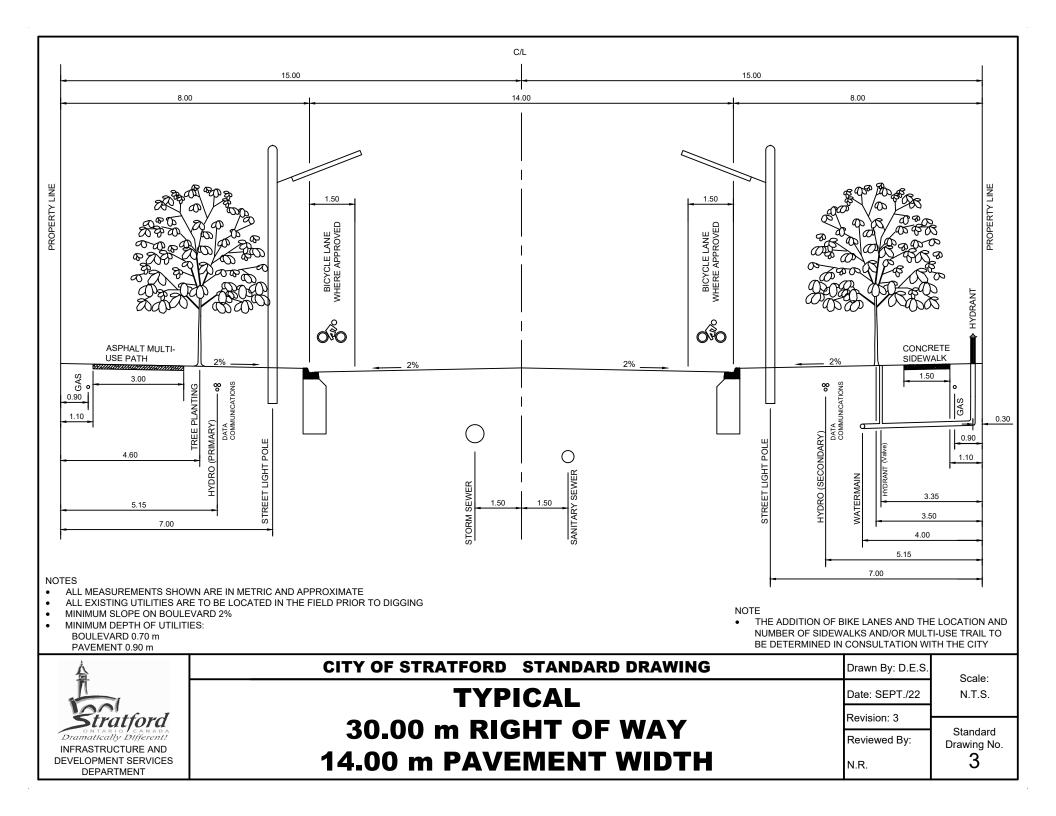

| ta Recorded by<br>Owne<br>Consultan | r                  |                    |                       |                |                      |                      |                     |                 |                         |                            | t Pool Volume<br>t Pool Volume  |                                                     | m3<br>m3 |                       |
|-------------------------------------|--------------------|--------------------|-----------------------|----------------|----------------------|----------------------|---------------------|-----------------|-------------------------|----------------------------|---------------------------------|-----------------------------------------------------|------