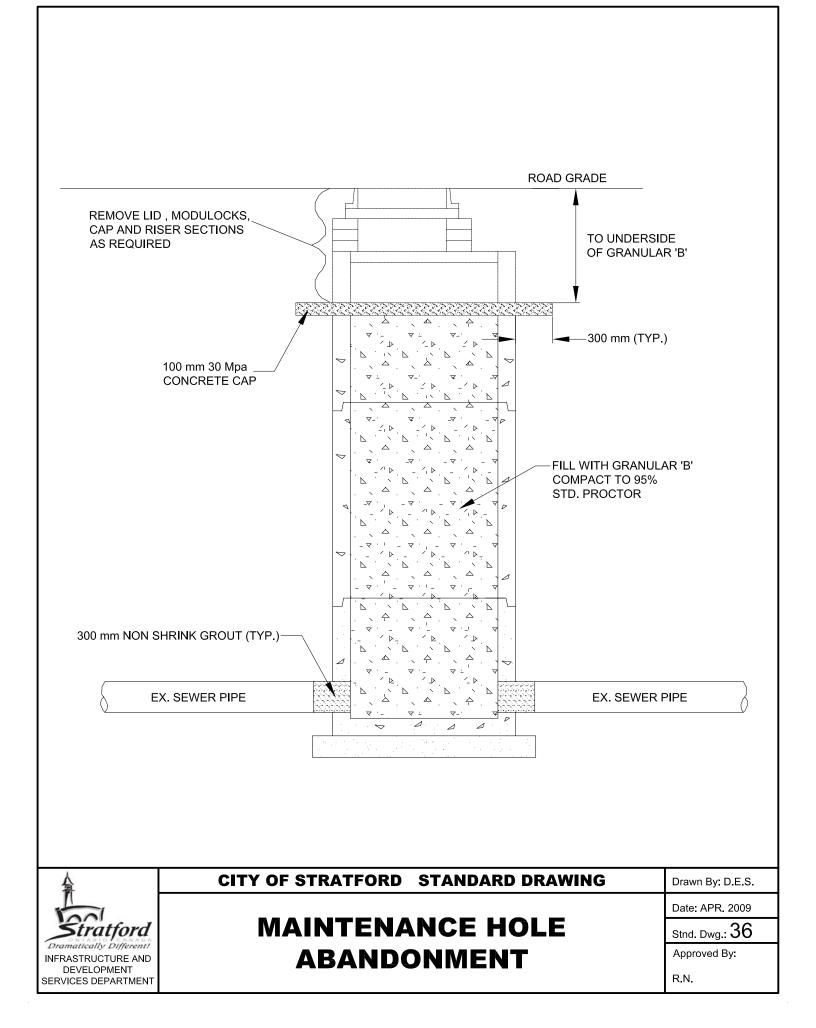

## S.W.M. FACILITY INSPECTION SHEET

Stratford Dramatically Differenti

INFRASTRUCTURE AND DEVELOPMENT SERVICES DEPARTMENT

| Date: MAR. 2008       |  |
|-----------------------|--|
| Stnd. Dwg.: <b>30</b> |  |
| Approved By:          |  |
| N.R.                  |  |