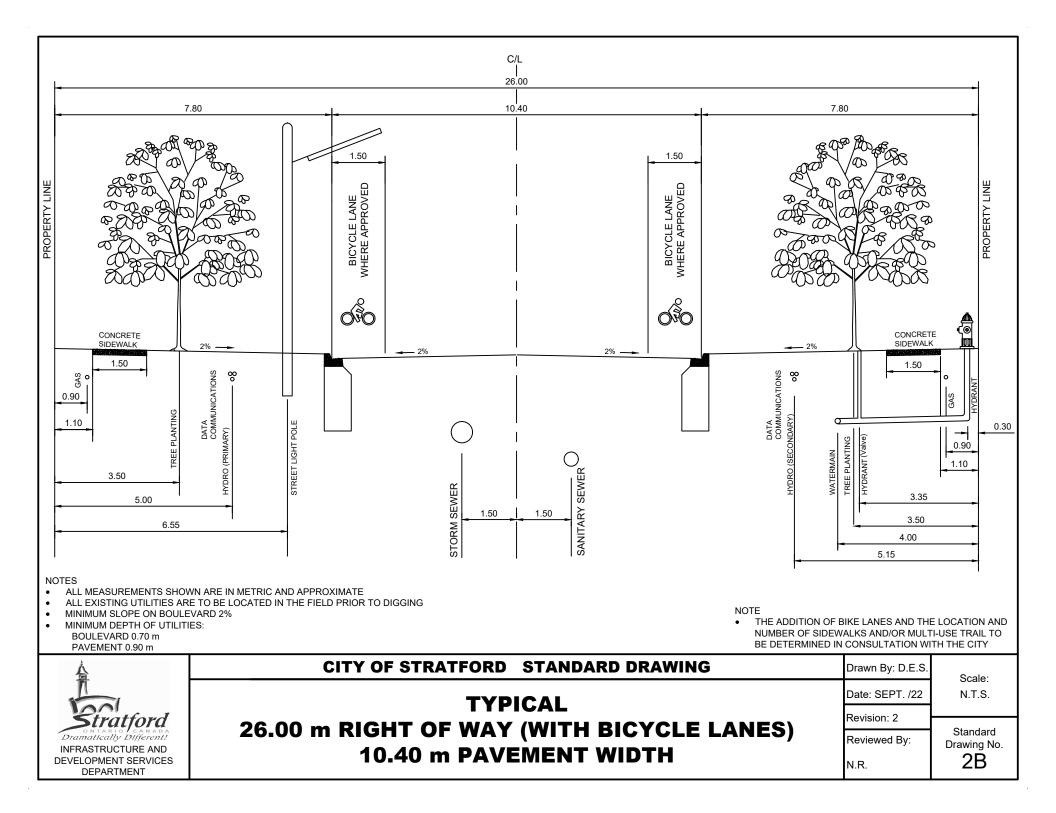

| ta Recorded by<br>Owne<br>Consultan | r                  |                    |                       |                |                      |                      |                     |                 |                         |                            | t Pool Volume<br>t Pool Volume  |                                                     | m3<br>m3 |                       |
|-------------------------------------|--------------------|--------------------|-----------------------|----------------|----------------------|----------------------|---------------------|-----------------|-------------------------|----------------------------|---------------------------------|-----------------------------------------------------|----