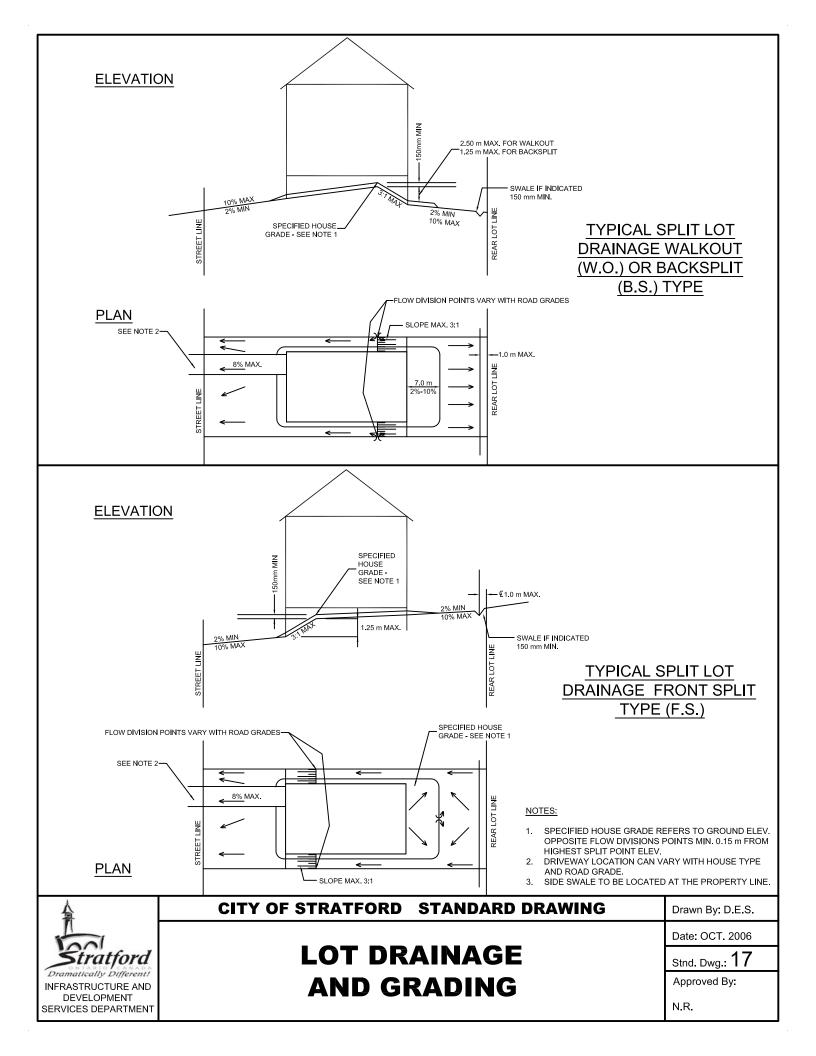

| ta Recorded by<br>Owne<br>Consultan | r                  |                    |                       |                |                      |                      |                     |                 |                         |                            | t Pool Volume<br>t Pool Volume  |                                                     | m3<br>m3 |                       |
|-------------------------------------|--------------------|--------------------|-----------------------|----------------|----------------------|----------------------|---------------------|-----------------|-------------------------|----------------------------|---------------------------------|-----------------------------------------------------|----------|-----------------------