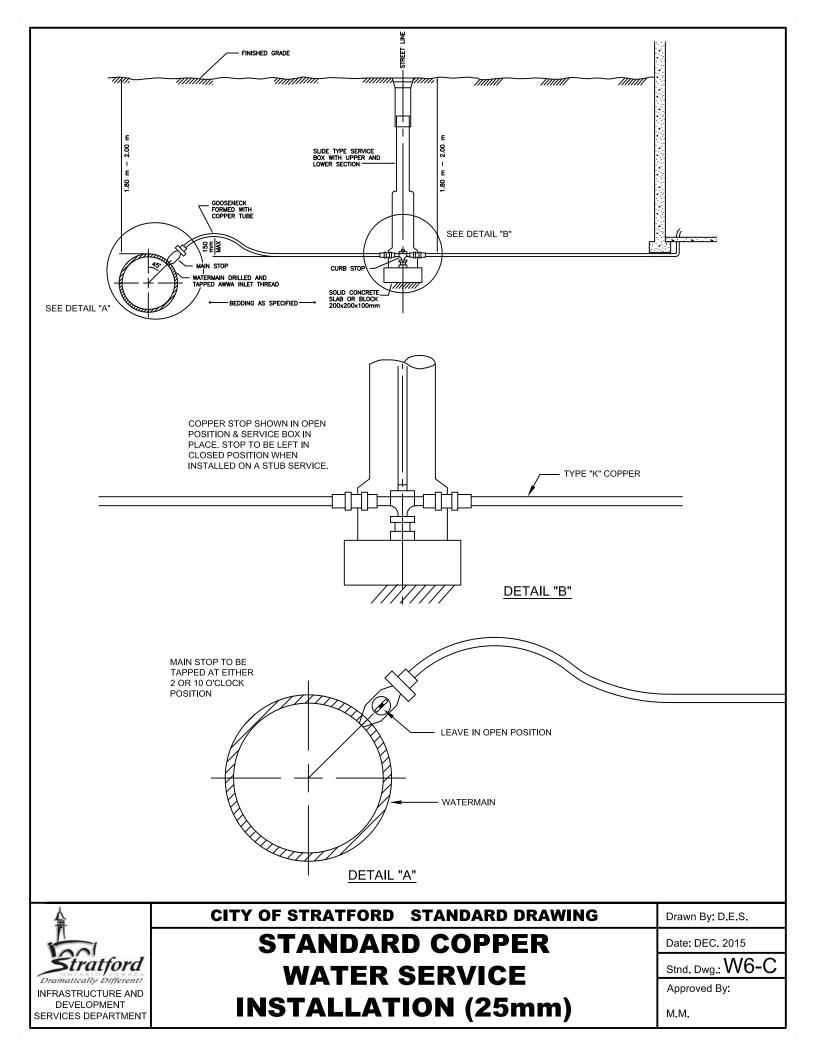

EVELOPMENT SERVICES                                                           | AREA SIGN                          | Approved By:                                                                                                                                                                                                     |
| DEPARTMENT                                                                                           |                                    | N.R.                                                                                                                                                                                                             |





| IN INACINOCIONE AND |
|---------------------|
| DEVELOPMENT         |
| SERVICES DEPARTMENT |

## J.S.