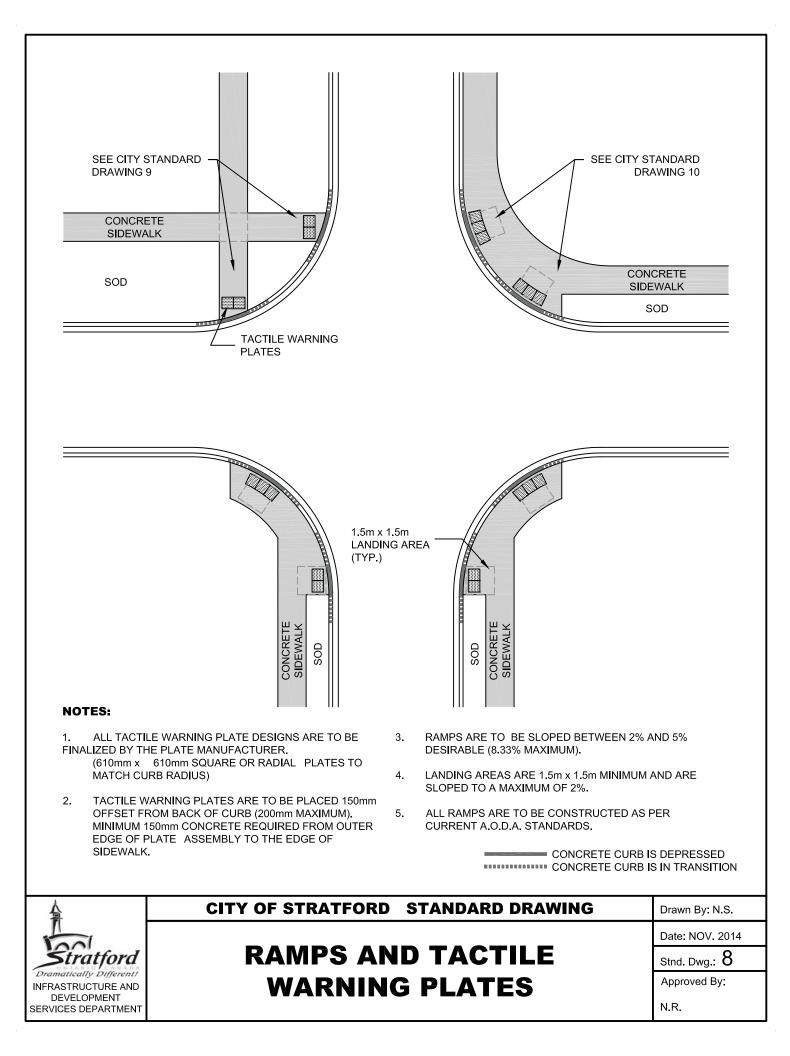

| ta Recorded by<br>Owne<br>Consultan | r                  |                    |                       |                |                      |                      |                     |                 |                         |                            | t Pool Volume<br>t Pool Volume  |                                                     | m3<br>m3 |                       |
|-------------------------------------|--------------------|--------------------|-----------------------|----------------|----------------------|----------------------|---------------------|-----------------|-------------------------|----------------------------|---------------------------------|-----------------------------------------------------|----------|-----