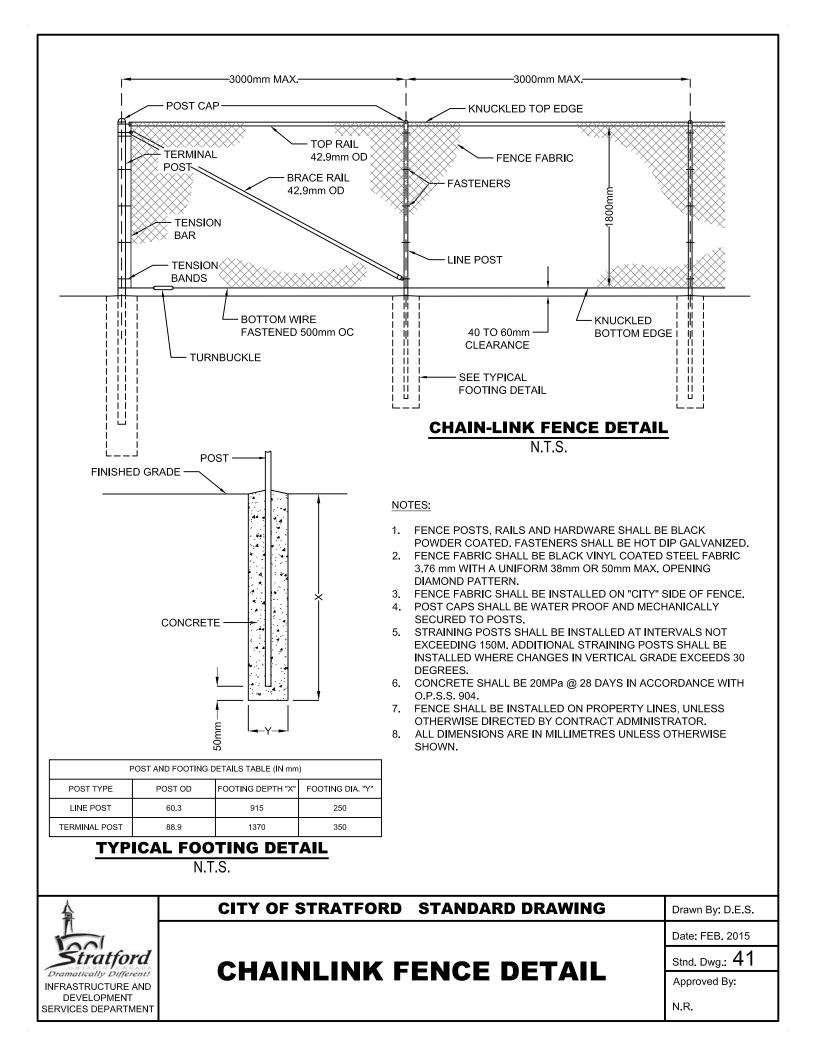

| Approved By:                          |
| S DEPARTMENT                                                                               |                                                                                                                                                                                                                                                                      | N.R.                                  |







**EXISTING STREETS** 

## STANDARD TRENCH BACKFILL DETAILS FOR

ratfora

Dramatically Different!

INFRASTRUCTURE AND

DEVELOPMENT SERVICES

DEPARTMENT

Date: NOV. 2014Scale:Date: NOV. 2014N.T.S.Revision:Standard<br/>Drawing No.N.R.40







|                                                                                                      | 1800                               |                                                                                                                                                                                                                  |
|------------------------------------------------------------------------------------------------------|------------------------------------|------------------------------------------------------------------------------------------------------------------------------------------------------------------------------------------------------------------|
|