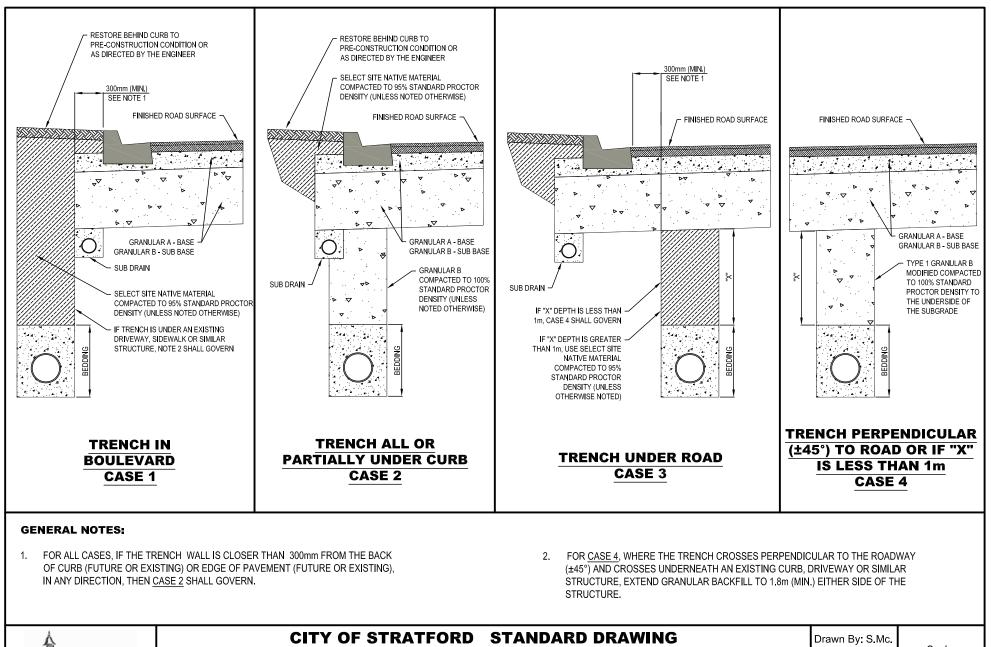

## STANDARD TRENCH BACKFILL DETAILS FOR

ratfora

Dramatically Different!

INFRASTRUCTURE AND

DEVELOPMENT SERVICES

DEPARTMENT

Date: NOV. 2014Scale:Date: NOV. 2014N.T.S.Revision:Standard<br/>Drawing No.N.R.40

|                                                                                                      | 1800                               |                                                                                                                                                                                                                  |
|------------------------------------------------------------------------------------------------------|------------------------------------|------------------------------------------------------------------------------------------------------------------------------------------------------------------------------------------------------------------|
|                                                                                                      |                                    | 工 25                                                                                                                                                                                                             |
| <ol> <li>SIGN TO BE SUPPLIED AN</li> <li>SIGN TO BE MOUNTED ON<br/>FRAMING. POSTS TO BE S</li> </ol> | A NOVAL BLUE LETERS AND BORDERS.   | 50<br>100<br>60<br>75<br>60<br>75<br>60<br>75<br>60<br>75<br>25<br>12.5<br>50<br>50<br>25<br>12.5<br>50<br>50<br>25<br>12.5<br>50<br>50<br>25<br>12.5<br>50<br>50<br>50<br>50<br>50<br>50<br>50<br>50<br>50<br>5 |
| <b>A</b>                                                                                             | CITY OF STRATFORD STANDARD DRAWING | Drawn By: S.Mc.                                                                                                                                                                                                  |
| Taol                                                                                                 | CITY OF STRATFORD                  | Date: JULY, 2020                                                                                                                                                                                                 |
| Stratford<br>Dramatically Differenti                                                                 | STORMWATER MANAGEMENT              | Standard Dwg. No. : 44                                                                                                                                                                                           |
| INFRASTRUCTURE AND<br>DEVELOPMENT SERVICES                                                           | AREA SIGN                          | Approved By:                                                                                                                                                                                                     |
| DEPARTMENT                                                                                           |                                    | N.R.                                                                                                                                                                                                             |