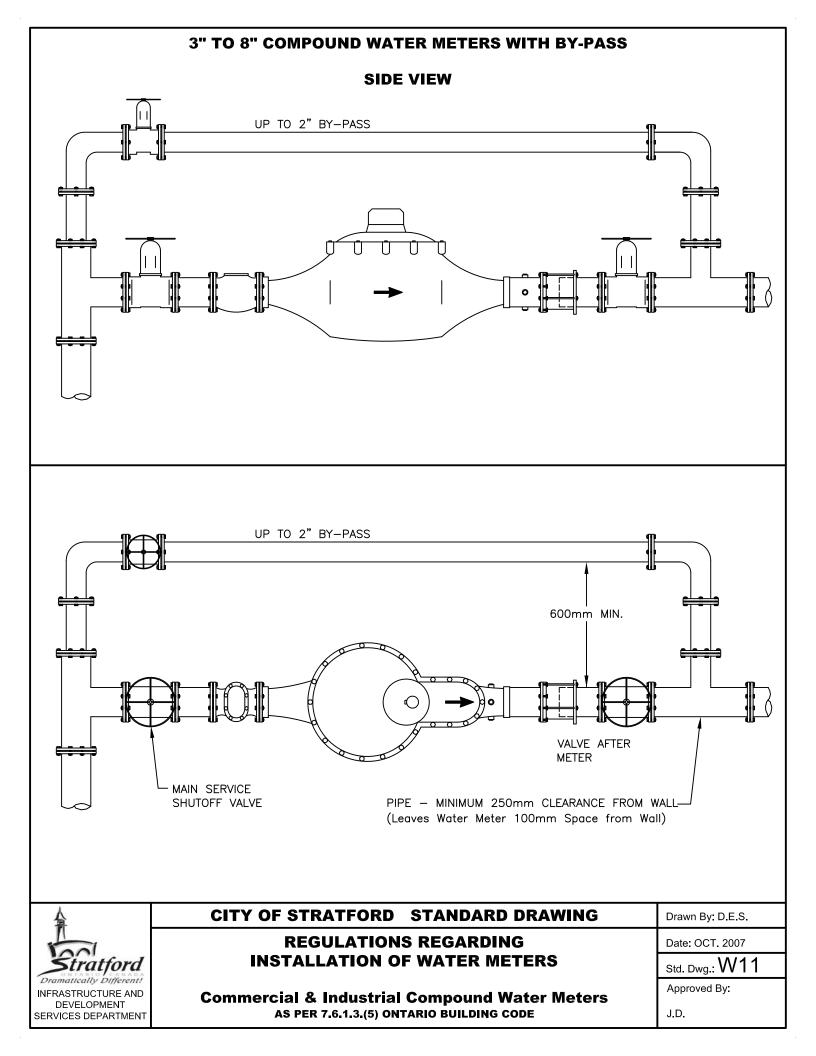

ERVICES                                                           | AREA SIGN                          | Approved By:                                                                                                                                                                                                     |
| DEPARTMENT                                                                                           |                                    | N.R.                                                                                                                                                                                                             |





| IN INACINOCIONE AND |
|---------------------|
| DEVELOPMENT         |
| SERVICES DEPARTMENT |

## J.S.