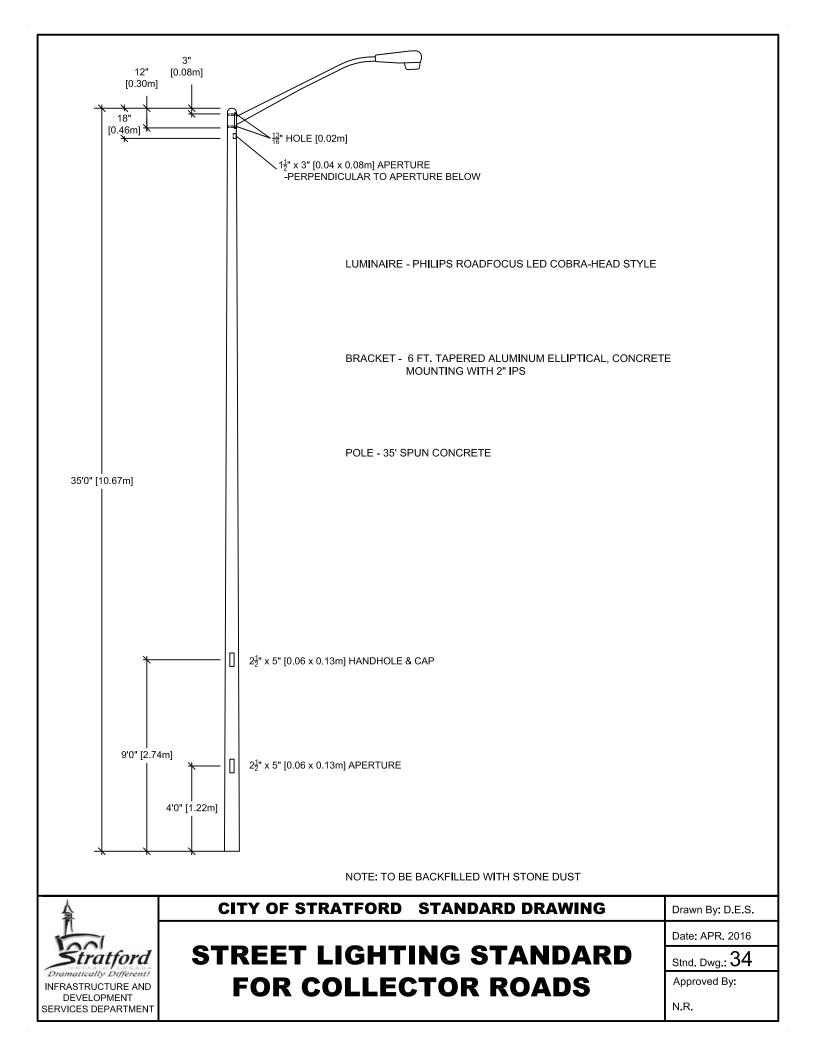

|                                                     |          |                       |

## S.W.M. FACILITY INSPECTION SHEET

Stratford Dramatically Differenti

INFRASTRUCTURE AND DEVELOPMENT SERVICES DEPARTMENT

| Date: MAR. 2008       |  |
|-----------------------|--|
| Stnd. Dwg.: <b>30</b> |  |
| Approved By:          |  |
| N.R.                  |  |





## NOTES:

- MINIMUM EASEMENT WIDTH MEASURED FROM C/L OF SEWER PIPE EG: 675 mm Ø SEWER WITH INVERT 3.9 m BELOW FINISHED SURFACE ELEVATION - WIDTH OF EASEMENT REQUIRED = 3.6 m EACH SIDE OR A TOTAL WIDTH OF 7.2 m.
- 2. THROUGH FIELDS, OPENSPACE, ETC., 9.1 m min. 3.0 m ON ONE SIDE OF SEWER C/L AND 6.1 m ON THE OTHER, OR AT LEAST 3.0 m WIDER THAN THE MINIMUM WIDTH OBTAINED FROM THIS CHART. AS REQUIRED BY THE CITY ENGINEER.











| * * *                                                                                      | SIDEWALK -                                                                                                                                                                                                                                                           | · · · · · · · · · · · · · · · · · · · |
|--------------------------------------------------------------------------------------------|----------------------------------------------------------------------------------------------------------------------------------------------------------------------------------------------------------------------------------------------------------------------|---------------------------------------