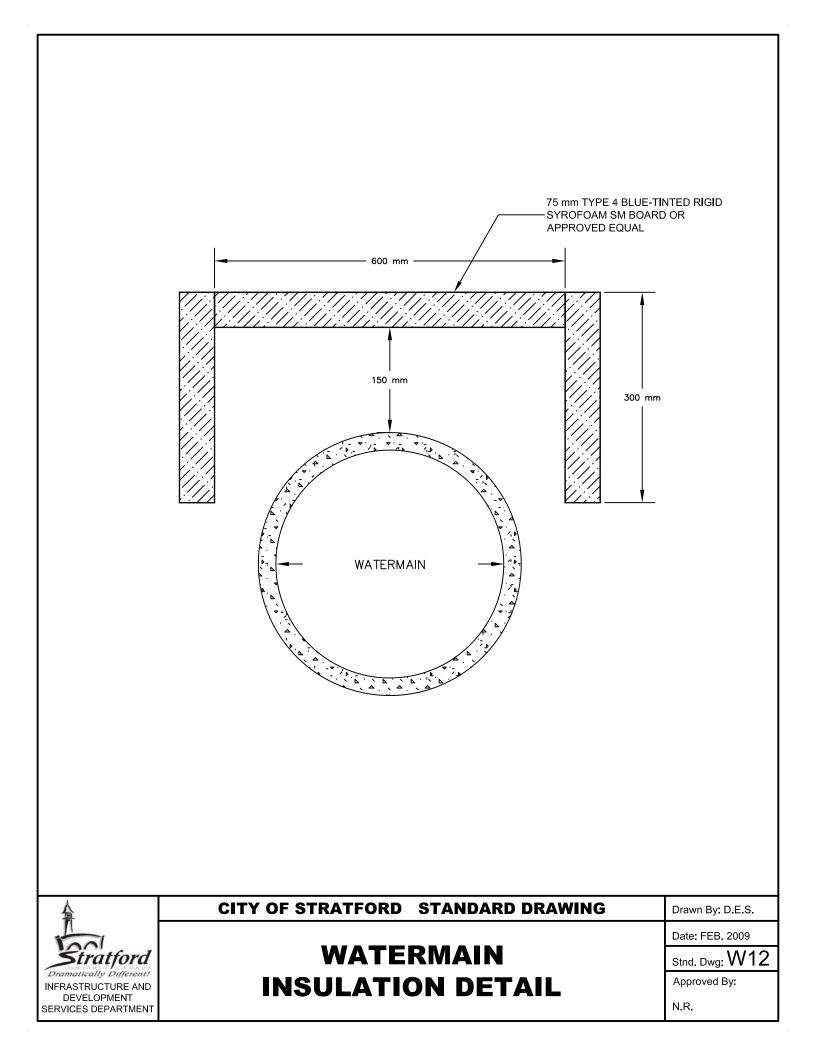

VICES                                                           | AREA SIGN                          | Approved By:                                                                                                                                                                                                     |
| DEPARTMENT                                                                                           |                                    | N.R.                                                                                                                                                                                                             |





| IN INACINOCIONE AND |
|---------------------|
| DEVELOPMENT         |
| SERVICES DEPARTMENT |

## J.S.