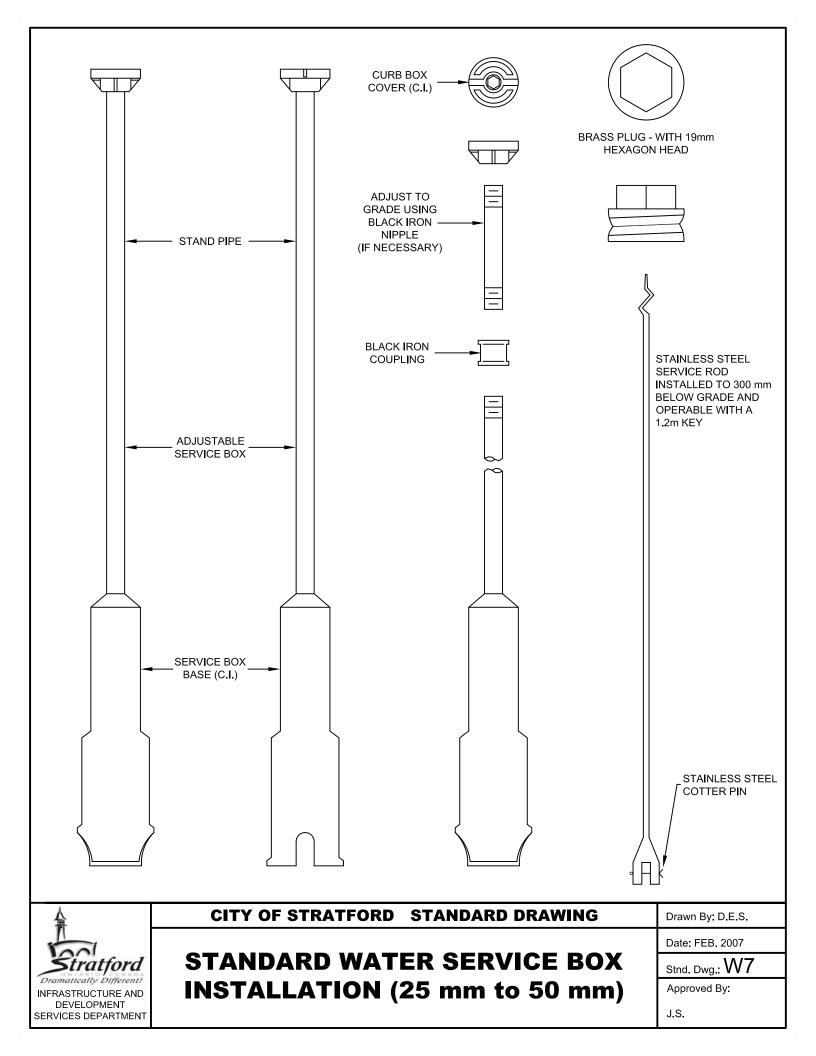

OPMENT SERVICES                                                           | AREA SIGN                          | Approved By:                                                                                                                                                                                                     |
| DEPARTMENT                                                                                           |                                    | N.R.                                                                                                                                                                                                             |





| IN INACINOCIONE AND |
|---------------------|
| DEVELOPMENT         |
| SERVICES DEPARTMENT |

## J.S.