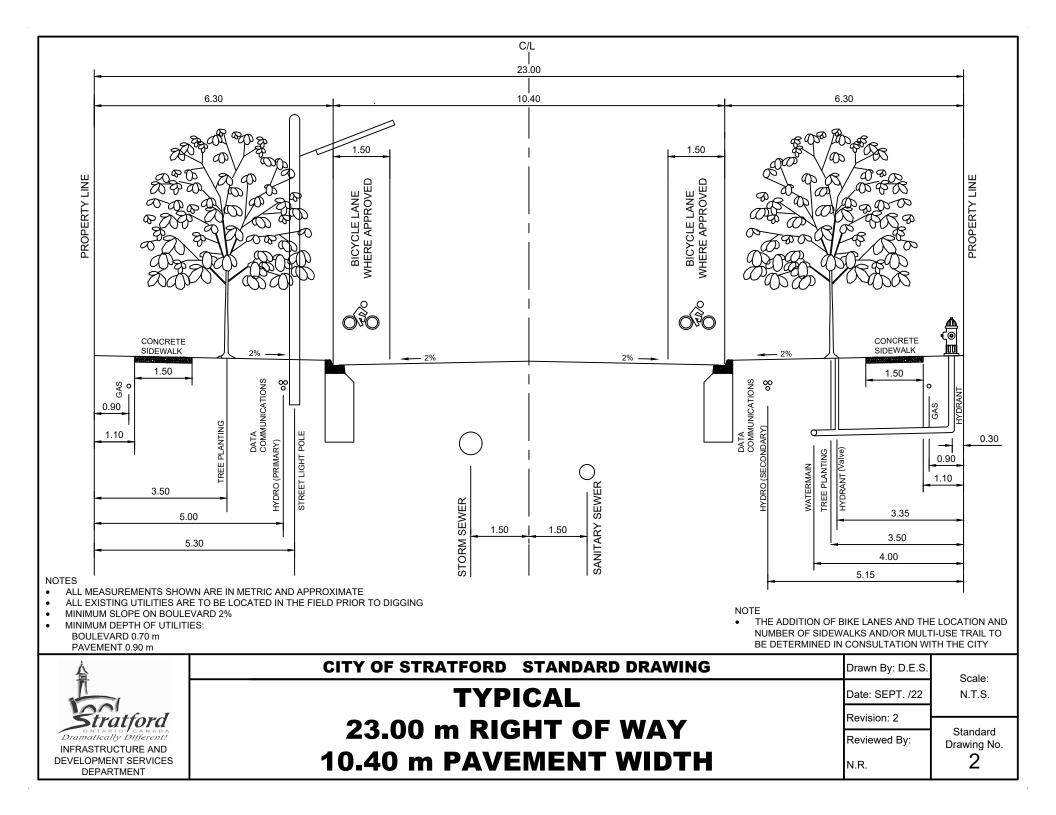

| ta Recorded by<br>Owne<br>Consultan | r                  |                    |                       |                |                      |                      |                     |                 |                         |                            | t Pool Volume<br>t Pool Volume  |                                                     | m3<br>m3 |                       |
|-------------------------------------|--------------------|--------------------|-----------------------|----------------|----------------------|----------------------|---------------------|-----------------|-------------------------|----------------------------|---------------------------------|-----------------------------------------------------|--