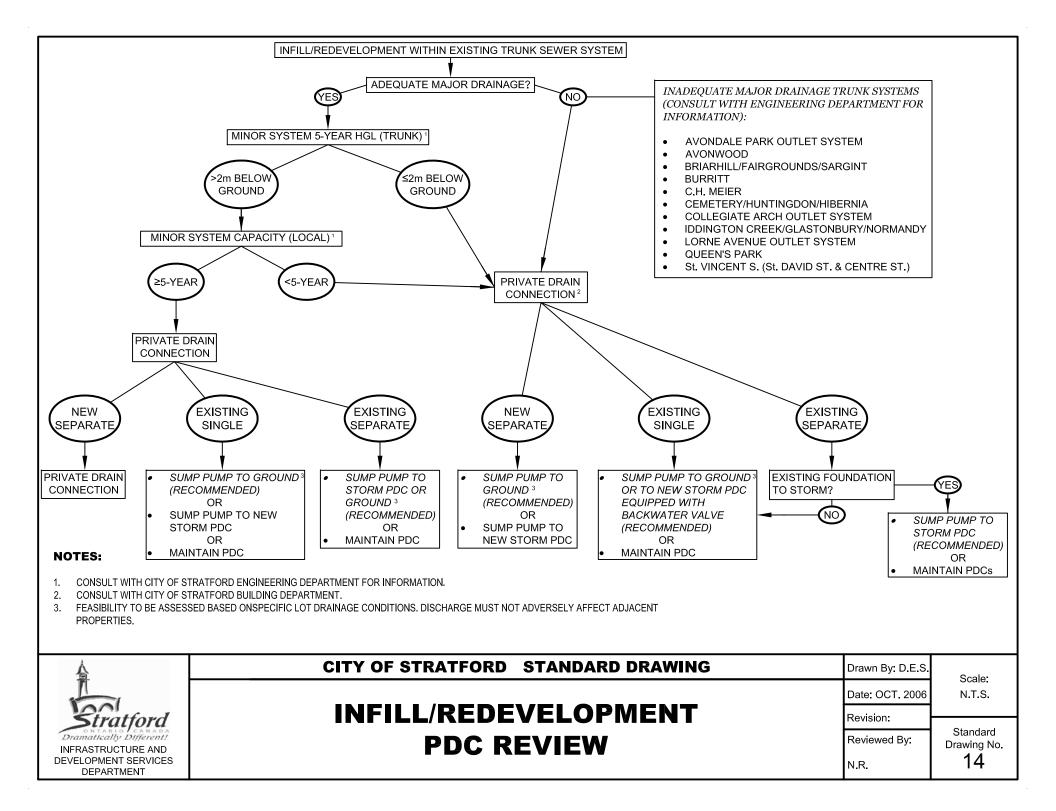

| ta Recorded by<br>Owne<br>Consultan | r                  |                    |                       |                |                      |                      |                     |                 |                         |                            | t Pool Volume<br>t Pool Volume  |                                                     | m3<br>m3 |                       |
|-------------------------------------|--------------------|--------------------|-----------------------|----------------|----------------------|----------------------|---------------------|-----------------|-------------------------|----------------------------|---------------------------------|-----------------------------------------------------|----------|-----------------