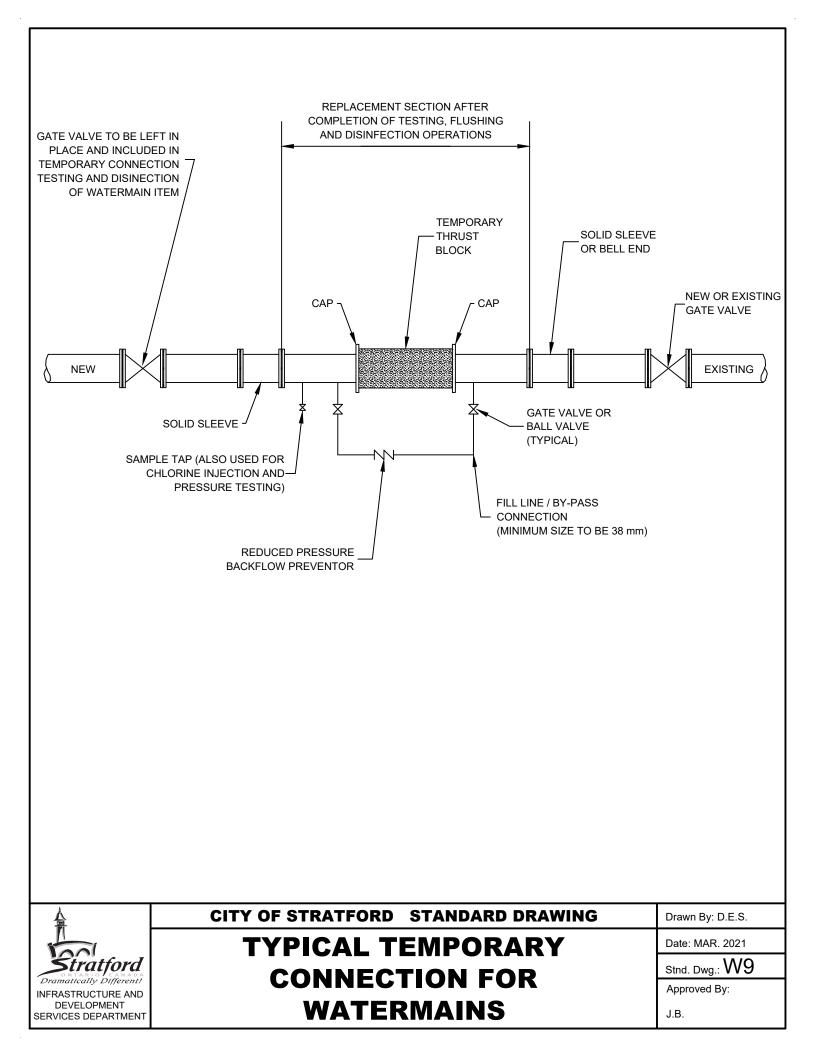

NT SERVICES                                                           | AREA SIGN                          | Approved By:                                                                                                                                                                                                     |
| DEPARTMENT                                                                                           |                                    | N.R.                                                                                                                                                                                                             |





| IN INACINOCIONE AND |
|---------------------|
| DEVELOPMENT         |
| SERVICES DEPARTMENT |

## J.S.