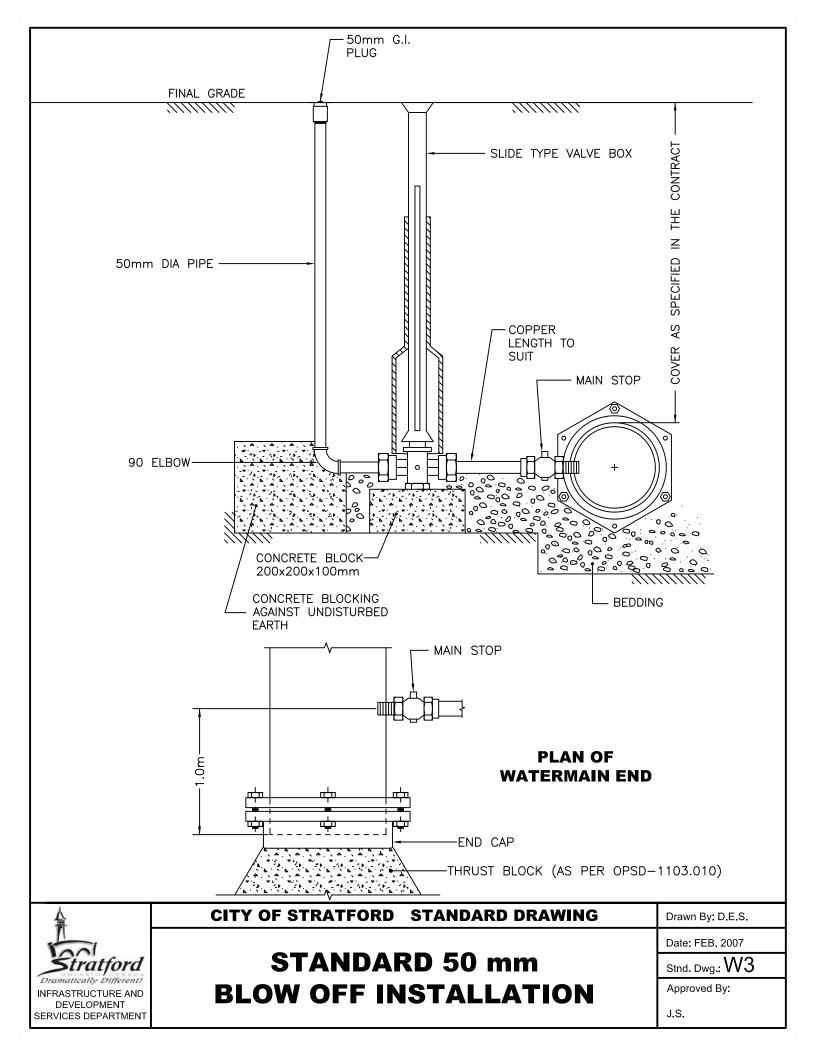

D<br>DEVELOPMENT SERVICES                                                           | AREA SIGN                          | Approved By:                                                                                                                                                                                                     |
| DEPARTMENT                                                                                           |                                    | N.R.                                                                                                                                                                                                             |





| IN INACINOCIONE AND |
|---------------------|
| DEVELOPMENT         |
| SERVICES DEPARTMENT |

## J.S.