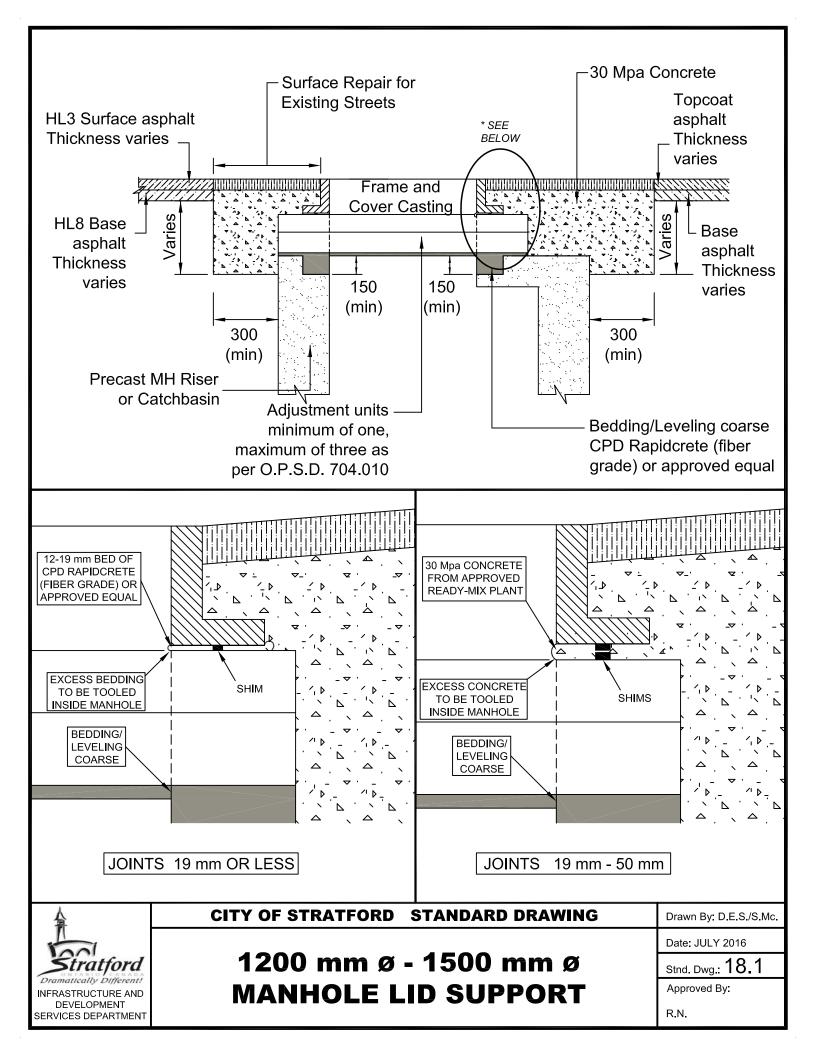

| ta Recorded by<br>Owne<br>Consultan | r                  |                    |                       |                |                      |                      |                     |                 |                         |                            | t Pool Volume<br>t Pool Volume  |                                                     | m3<br>m3 |                       |
|-------------------------------------|--------------------|--------------------|-----------------------|----------------|----------------------|----------------------|---------------------|-----------------|-------------------------|----------------------------|---------------------------------|-----------------------------------------------------|----------|-----------------------|