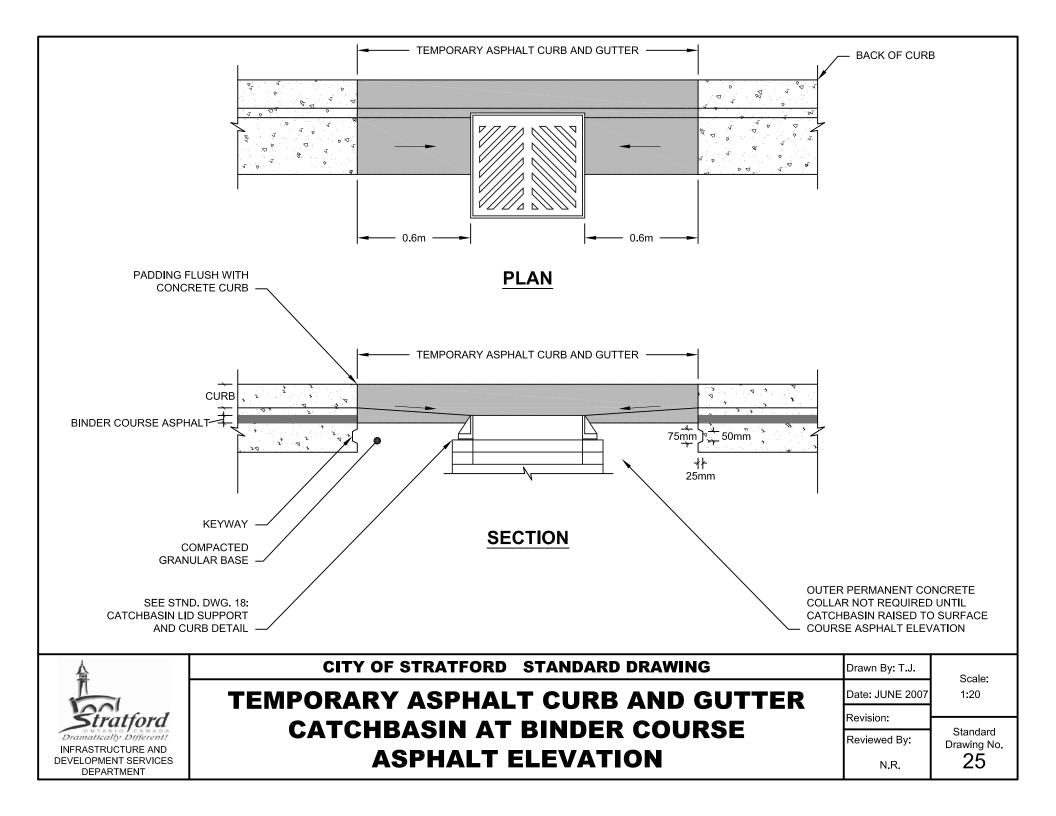

| ta Recorded by<br>Owne<br>Consultan | r                  |                    |                       |                |                      |                      |                     |                 |                         |                            | t Pool Volume<br>t Pool Volume  |                                                     | m3<br>m3 |                       |
|-------------------------------------|--------------------|--------------------|-----------------------|----------------|----------------------|----------------------|---------------------|-----------------|-------------------------|----------------------------|---------------------------------|-----------------------------------------------------|----------|-----------------------|
| Location