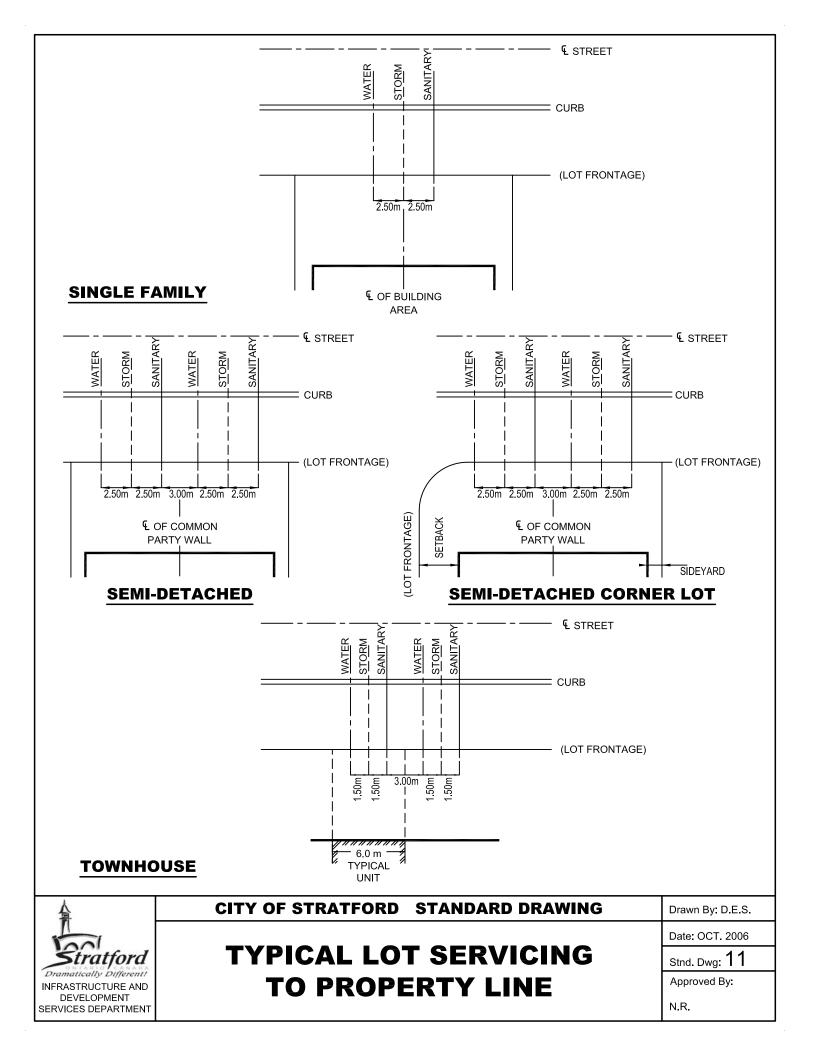

| ta Recorded by<br>Owne<br>Consultan | r                  |                    |                       |                |                      |                      |                     |                 |                         |                            | t Pool Volume<br>t Pool Volume  |                                                     | m3<br>m3 |                       |
|-------------------------------------|--------------------|--------------------|-----------------------|----------------|----------------------|----------------------|---------------------|-----------------|-------------------------|----------------------------|---------------------------------|-----------------------------------------------------|----------|-----------