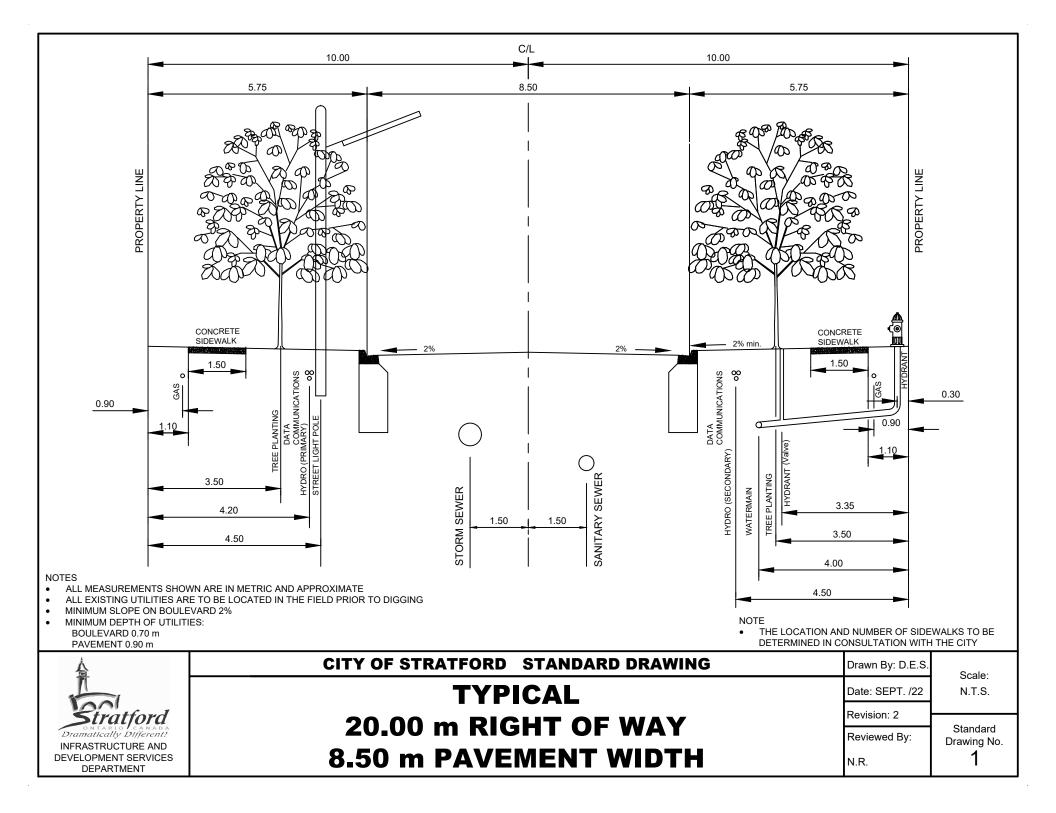

| ta Recorded by<br>Owne<br>Consultan | r                  |                    |                       |                |                      |                      |                     |                 |                         |                            | t Pool Volume<br>t Pool Volume  |                                                     | m3<br>m3 |                       |
|-------------------------------------|--------------------|--------------------|-----------------------|----------------|----------------------|----------------------|---------------------|-----------------|-------------------------|----------------------------|---------------------------------|-----------------------------------------------------|