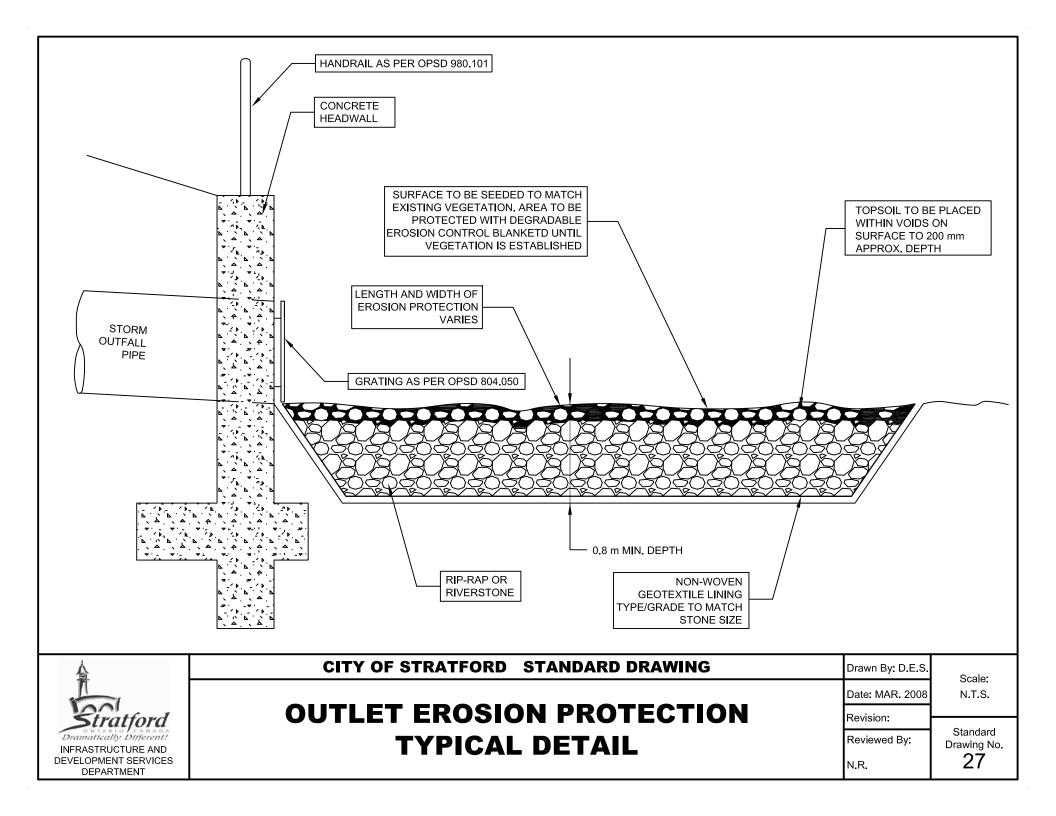

| ta Recorded by<br>Owne<br>Consultan | r                  |                    |                       |                |                      |                      |                     |                 |                         |                            | t Pool Volume<br>t Pool Volume  |                                                     | m3<br>m3 |                       |
|-------------------------------------|--------------------|--------------------|-----------------------|----------------|----------------------|----------------------|---------------------|-----------------|-------------------------|----------------------------|---------------------------------|-----------------------------------------------------|----------|-----------------------|
| Location