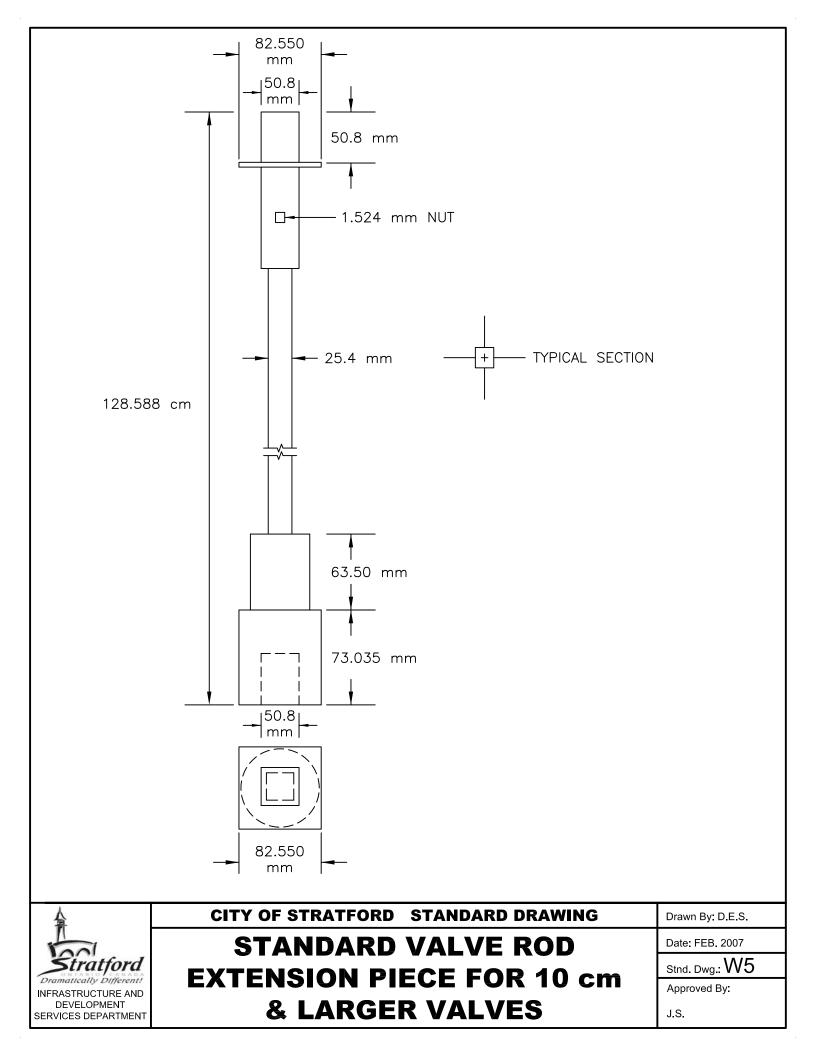

>DEVELOPMENT SERVICES                                                           | AREA SIGN                          | Approved By:                                                                                                                                                                                                     |
| DEPARTMENT                                                                                           |                                    | N.R.                                                                                                                                                                                                             |





| IN INACINOCIONE AND |
|---------------------|
| DEVELOPMENT         |
| SERVICES DEPARTMENT |

## J.S.