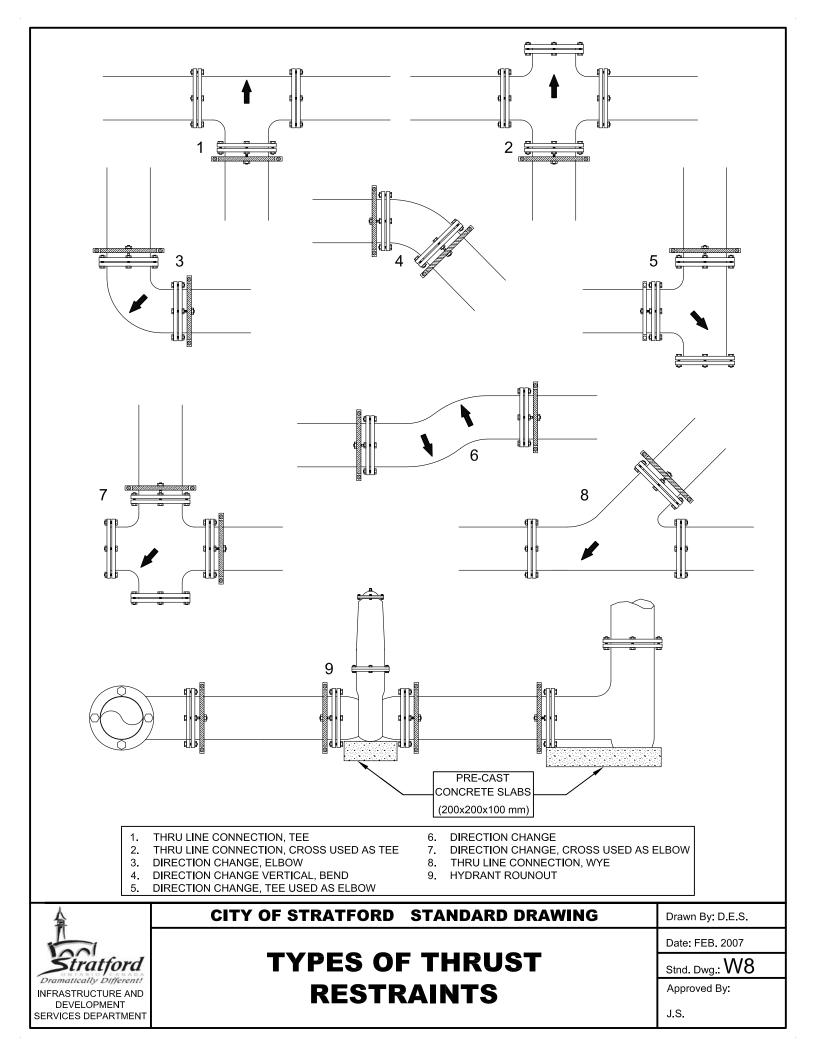

MENT SERVICES                                                           | AREA SIGN                          | Approved By:                                                                                                                                                                                                     |
| DEPARTMENT                                                                                           |                                    | N.R.                                                                                                                                                                                                             |





| IN INACINOCIONE AND |
|---------------------|
| DEVELOPMENT         |
| SERVICES DEPARTMENT |

## J.S.