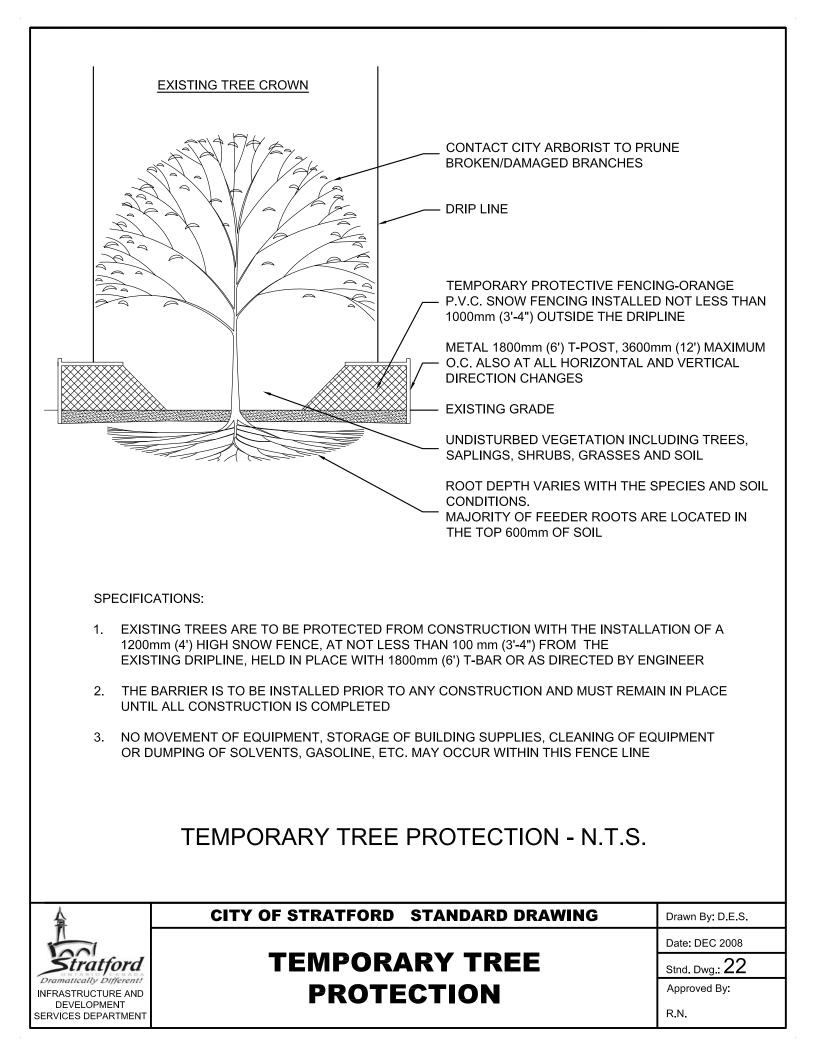

| ta Recorded by<br>Owne<br>Consultan | r                  |                    |                       |                |                      |                      |                     |                 |                         |                            | t Pool Volume<br>t Pool Volume  |                                                     | m3<br>m3 |                       |
|-------------------------------------|--------------------|--------------------|-----------------------|----------------|----------------------|----------------------|---------------------|-----------------|-------------------------|----------------------------|---------------------------------|-----------------------------------------------------|----------|-----------------------|
| Location