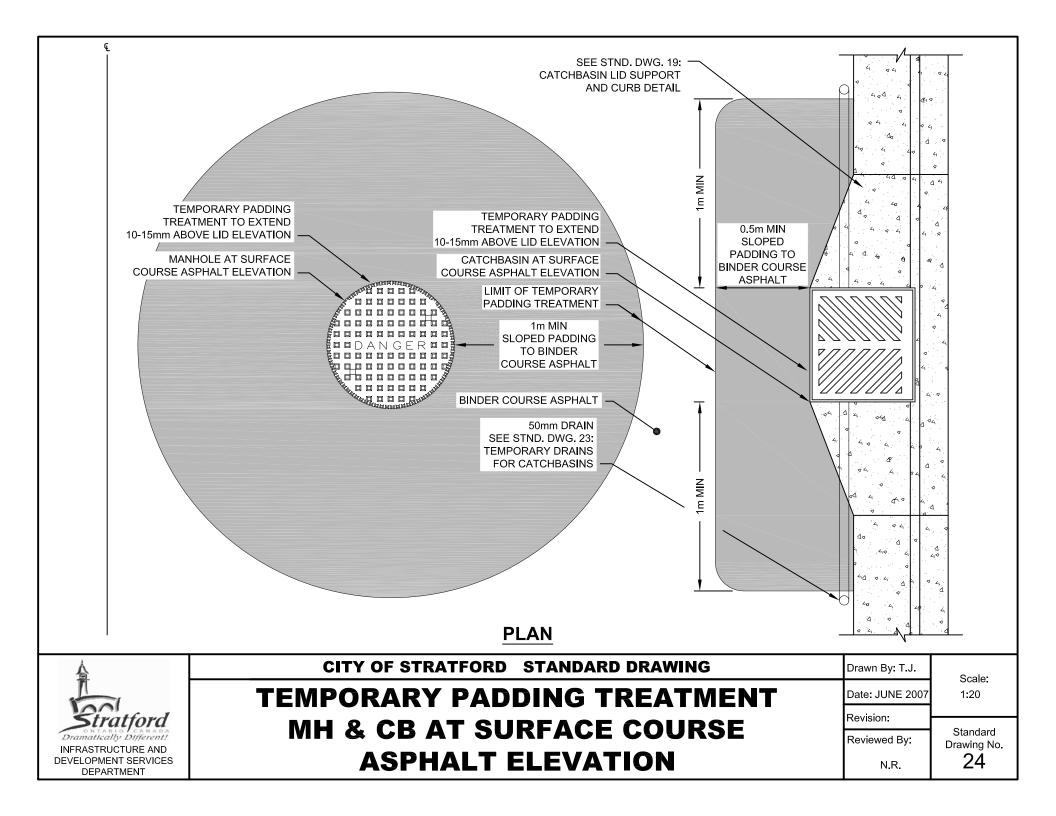

| ta Recorded by<br>Owne<br>Consultan | r                  |                    |                       |                |                      |                      |                     |                 |                         |                            | t Pool Volume<br>t Pool Volume  |                                                     | m3<br>m3 |                       |
|-------------------------------------|--------------------|--------------------|-----------------------|----------------|----------------------|----------------------|---------------------|-----------------|-------------------------|----------------------------|---------------------------------|-----------------------------------------------------|----------|-----------------------|
| Location