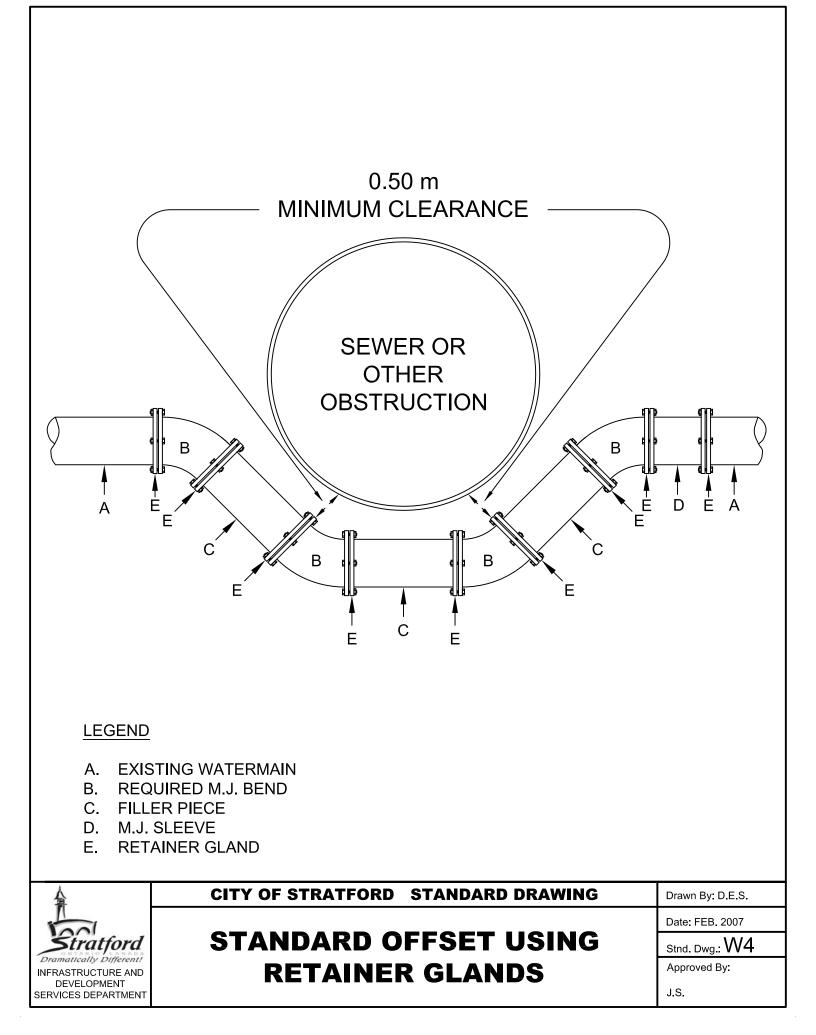

br>DEVELOPMENT SERVICES                                                           | AREA SIGN                          | Approved By:                                                                                                                                                                                                     |
| DEPARTMENT                                                                                           |                                    | N.R.                                                                                                                                                                                                             |





| IN INACINOCIONE AND |
|---------------------|
| DEVELOPMENT         |
| SERVICES DEPARTMENT |

## J.S.