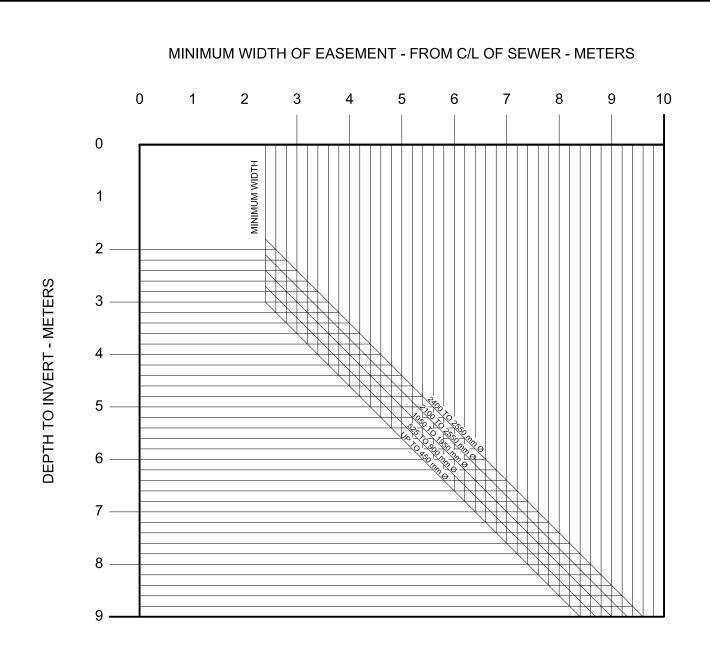

## NOTES:

- MINIMUM EASEMENT WIDTH MEASURED FROM C/L OF SEWER PIPE EG: 675 mm Ø SEWER WITH INVERT 3.9 m BELOW FINISHED SURFACE ELEVATION - WIDTH OF EASEMENT REQUIRED = 3.6 m EACH SIDE OR A TOTAL WIDTH OF 7.2 m.
- 2. THROUGH FIELDS, OPENSPACE, ETC., 9.1 m min. 3.0 m ON ONE SIDE OF SEWER C/L AND 6.1 m ON THE OTHER, OR AT LEAST 3.0 m WIDER THAN THE MINIMUM WIDTH OBTAINED FROM THIS CHART. AS REQUIRED BY THE CITY ENGINEER.