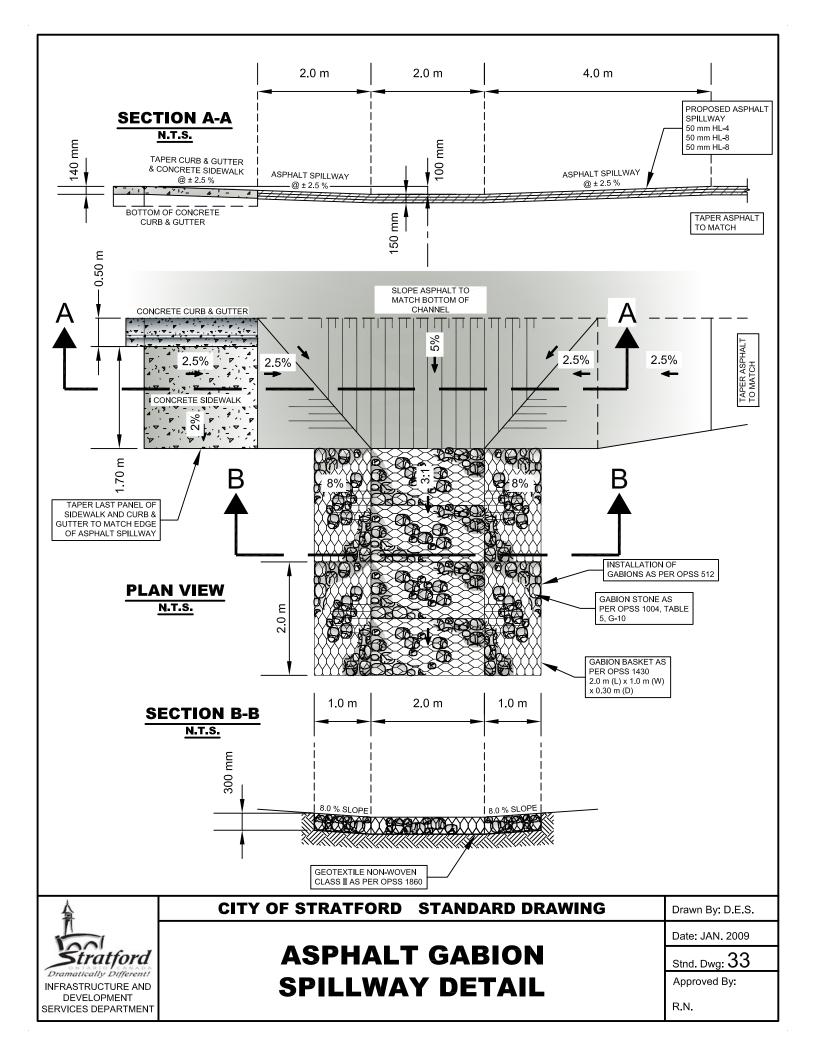

|                                                     |          |                       |

## S.W.M. FACILITY INSPECTION SHEET

Stratford Dramatically Differenti

INFRASTRUCTURE AND DEVELOPMENT SERVICES DEPARTMENT

| Date: MAR. 2008       |  |
|-----------------------|--|
| Stnd. Dwg.: <b>30</b> |  |
| Approved By:          |  |
| N.R.                  |  |





## NOTES:

- MINIMUM EASEMENT WIDTH MEASURED FROM C/L OF SEWER PIPE EG: 675 mm Ø SEWER WITH INVERT 3.9 m BELOW FINISHED SURFACE ELEVATION - WIDTH OF EASEMENT REQUIRED = 3.6 m EACH SIDE OR A TOTAL WIDTH OF 7.2 m.
- 2. THROUGH FIELDS, OPENSPACE, ETC., 9.1 m min. 3.0 m ON ONE SIDE OF SEWER C/L AND 6.1 m ON THE OTHER, OR AT LEAST 3.0 m WIDER THAN THE MINIMUM WIDTH OBTAINED FROM THIS CHART. AS REQUIRED BY THE CITY ENGINEER.











| * * *                                                                                      | SIDEWALK -                                                                                                                                                                                                                                                           | · · · · · · · · · · · · · · · · · · · |
|--------------------------------------------------------------------------------------------|----------------------------------------------------------------------------------------------------------------------------------------------------------------------------------------------------------------------------------------------------------------------|-------------------------------------