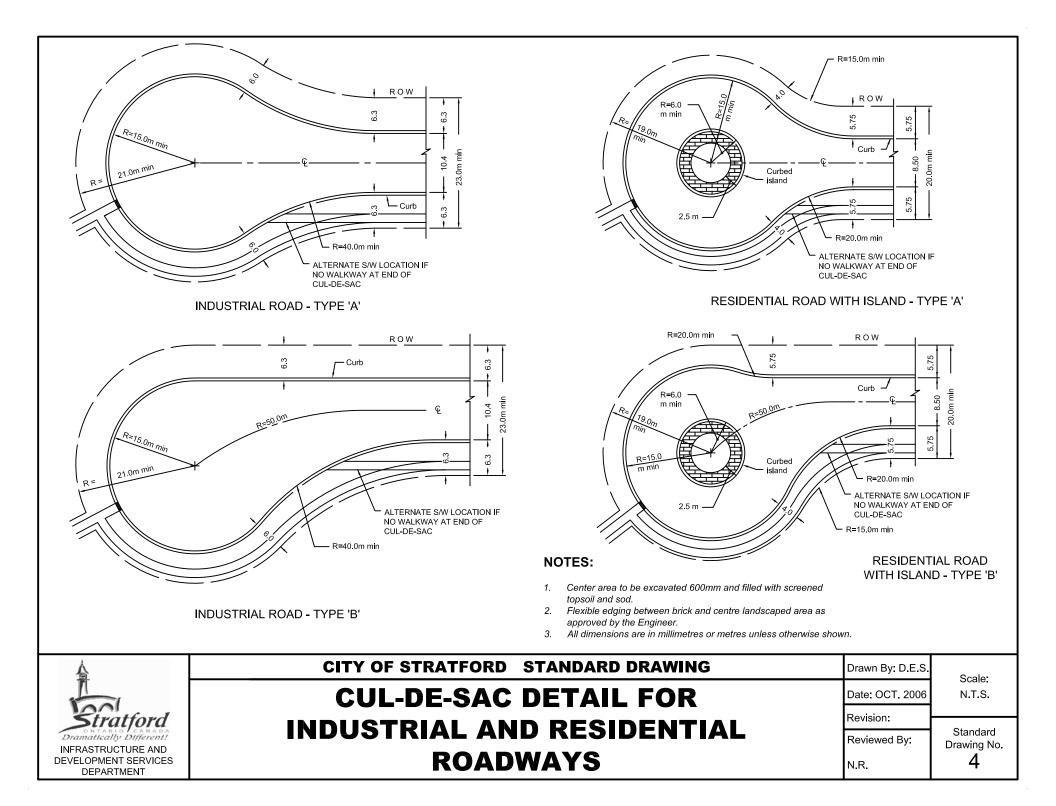

| ta Recorded by<br>Owne<br>Consultan | r                  |                    |                       |                |                      |                      |                     |                 |                         |                            | t Pool Volume<br>t Pool Volume  |                                                     | m3<br>m3 |                       |
|-------------------------------------|--------------------|--------------------|-----------------------|----------------|----------------------|----------------------|---------------------|-----------------|-------------------------|----------------------------|---------------------------------|-----------------------------------------------------|--------