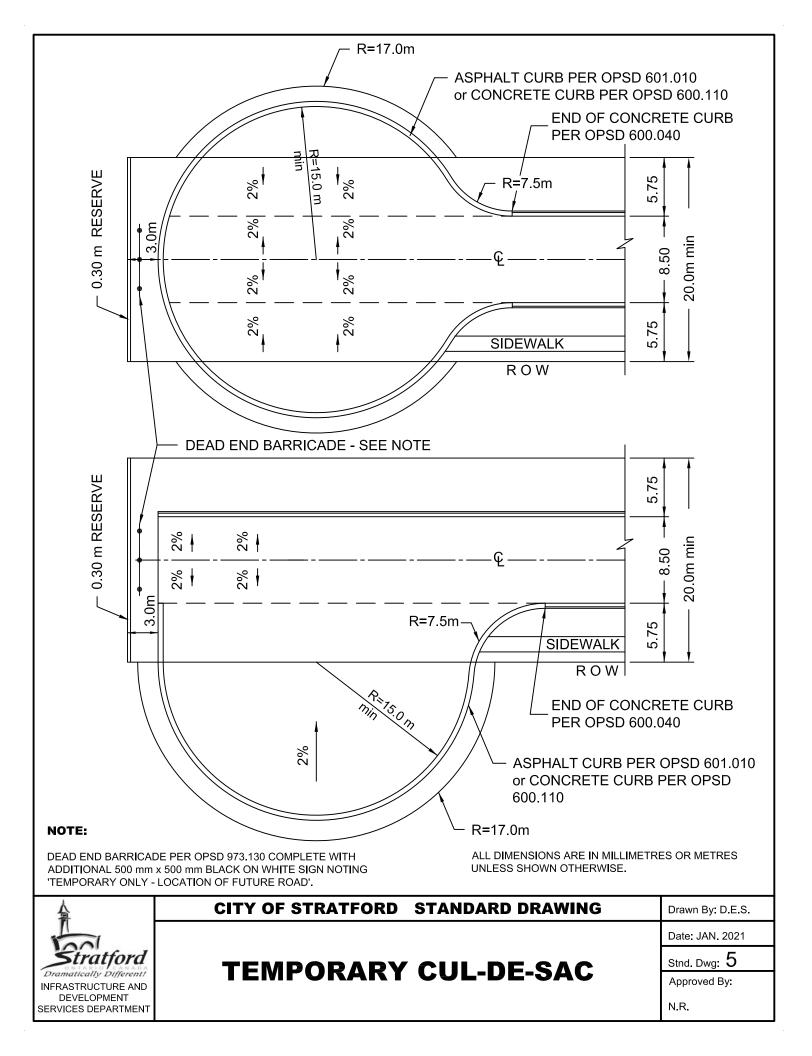

| ta Recorded by<br>Owne<br>Consultan | r                  |                    |                       |                |                      |                      |                     |                 |                         |                            | t Pool Volume<br>t Pool Volume  |                                                     | m3<br>m3 |                       |
|-------------------------------------|--------------------|--------------------|-----------------------|----------------|----------------------|----------------------|---------------------|-----------------|-------------------------|----------------------------|---------------------------------|-----------------------------------------------------|----------