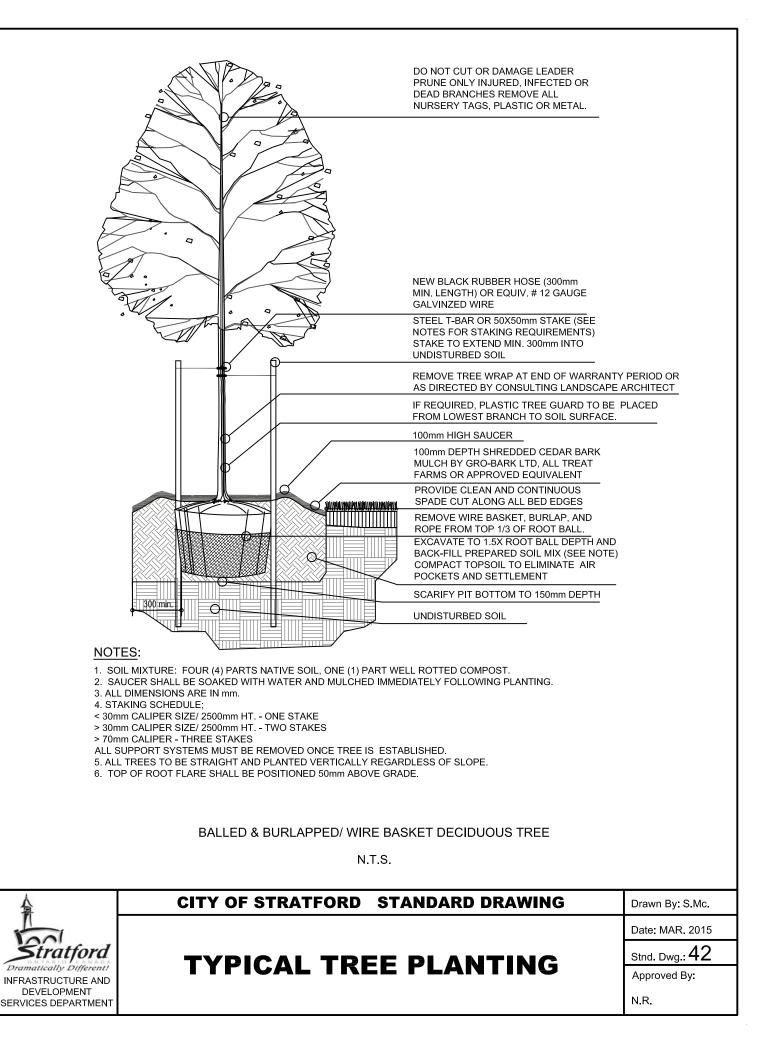

| Approved By:                          |
| S DEPARTMENT                                                                               |                                                                                                                                                                                                                                                                      | N.R.                                  |







**EXISTING STREETS** 

## STANDARD TRENCH BACKFILL DETAILS FOR

ratfora

Dramatically Different!

INFRASTRUCTURE AND

DEVELOPMENT SERVICES

DEPARTMENT

Date: NOV. 2014Scale:Date: NOV. 2014N.T.S.Revision:Standard<br/>Drawing No.N.R.40







|                                                                                                      | 1800                               |                                                                                                                                                                                                                  |
|------------------------------------------------------------------------------------------------------|------------------------------------|------------------------------------------------------------------------------------------------------------------------------------------------------------------------------------------------------------------|
|