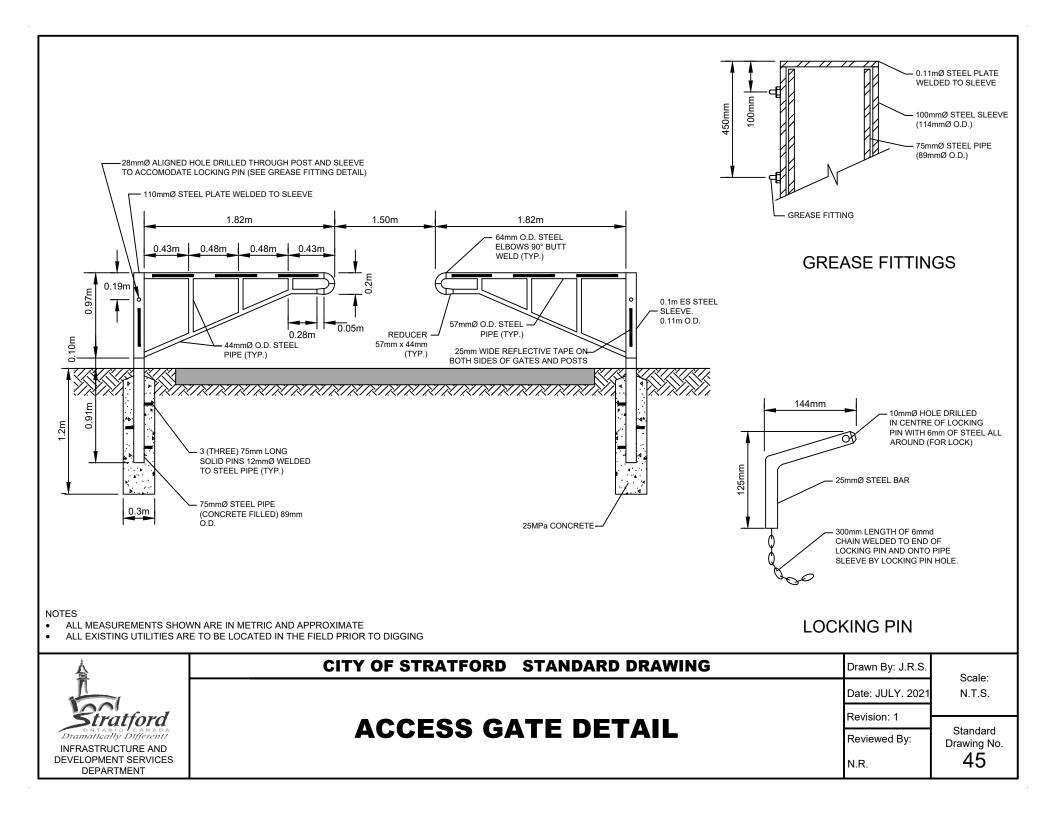

|
| INFRASTRUCTURE AND<br>DEVELOPMENT SERVICES                                                           | AREA SIGN                          | Approved By:                                                                                                                                                                                                     |
| DEPARTMENT                                                                                           |                                    | N.R.                                                                                                                                                                                                             |





| IN INACINOCIONE AND |
|---------------------|
| DEVELOPMENT         |
| SERVICES DEPARTMENT |

## J.S.