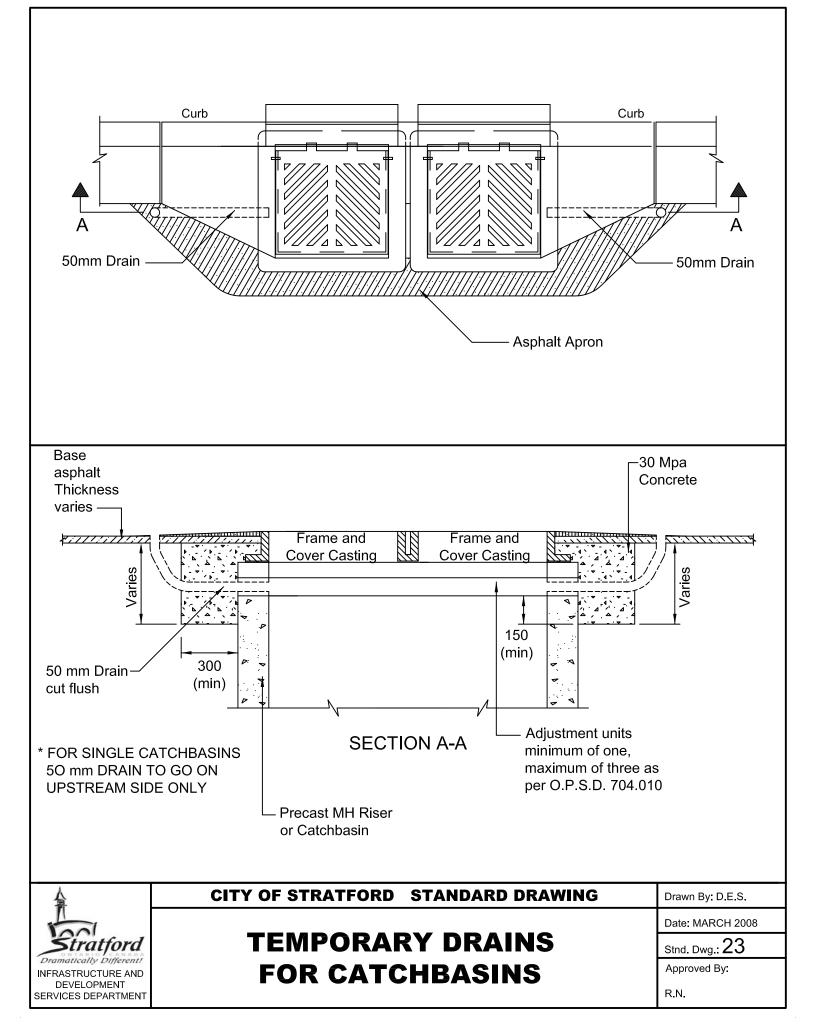

| ta Recorded by<br>Owne<br>Consultan | r                  |                    |                       |                |                      |                      |                     |                 |                         |                            | t Pool Volume<br>t Pool Volume  |                                                     | m3<br>m3 |                       |
|-------------------------------------|--------------------|--------------------|-----------------------|----------------|----------------------|----------------------|---------------------|-----------------|-------------------------|----------------------------|---------------------------------|-----------------------------------------------------|----------|-----------------------|
| Location